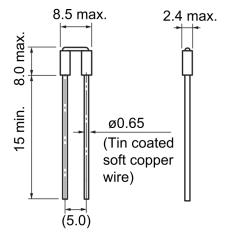

| Specifications    |  |  |
|-------------------|--|--|
| Temperature Range |  |  |

-20/+70°C

Click here for the 3D model.

| Dimensions |           |
|------------|-----------|
| D          | 2.4mm MAX |
| L          | 8.5mm MAX |
| W          | 8mm MAX   |
| LL         | 15mm MIN  |
| S          | 5mm NOM   |