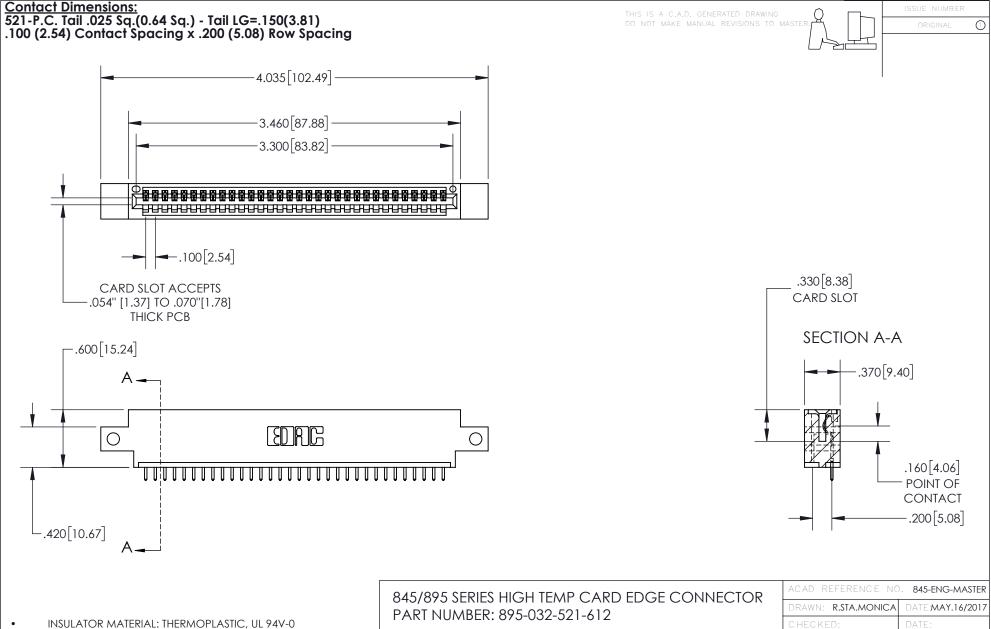

CONTACT MATERIAL; COPPER TIN ALLOY
CONTACT PLATING: GOLD ON THE MATING AREA, TIN PLATING
ON THE CONTACT TAILS, NICKEL UNDERPLATE

YOUR CONNECTION TO QUALITY & SERVICE

| ACAD REFERENCE NO. 845-ENG-MASTER |                  |  |
|-----------------------------------|------------------|--|
| DRAWN: R.STA.MONICA               | DATE:MAY.16/2017 |  |
| CHECKED:                          | DATE:            |  |
| SCALE: 1:1                        | SHEET 1 OF 2     |  |
| DRAWING NUMBER                    | ISSUE            |  |
| 845-ENG-MASTER                    | 1                |  |







INSULATOR MATERIAL: THERMOPLASTIC POLYESTER, UL 94V-0 DAP MATERIAL AVAILABLE UPON REQUEST

**Contact Code 558** 

CONTACT MATERIAL; COPPER ALLOY CONTACT PLATING: GOLD ON THE MATING AREA, TIN PLATING ON T