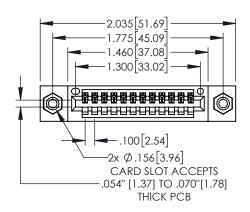

Contact Dimensions: 500-Wire Hole .050x.025(1.27x0.64) - Tail LG=.260(6.60) .100 (2.54) Contact Spacing x .200 (5.08) Row Spacing

INSULATOR MATERIAL: THERMOPLASTIC, UL 94V-0

CONTACT MATERIAL; COPPER TIN ALLOY
CONTACT PLATING: GOLD ON THE MATING AREA, TIN PLATING
ON THE CONTACT TAILS, NICKEL UNDERPLATE

.330[8.38] CARD SLOT

**SECTION A-A** 

—.370<sup>[9.40]</sup>

.160[4.06]

POINT OF CONTACT

1

| .200                                         | 0[5.08]             |
|----------------------------------------------|---------------------|
| 845/895 SERIES HIGH TEMP CARD EDGE CONNECTOR | CARD EDGE CONNECTOR |
| PART NUMBER: 895-012-500-608                 | DRAWI               |
| 1 AKT NOMBER: 075-012-300-000                | CHECI               |