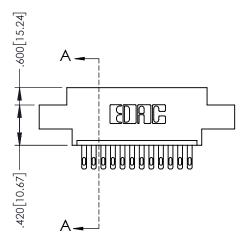

.330[8.38] CARD SLOT

**SECTION A-A** 

—.370<sup>[9.40]</sup>

.160[4.06]

POINT OF CONTACT

1

| .200                                         | 0[5.08]             |
|----------------------------------------------|---------------------|
| 845/895 SERIES HIGH TEMP CARD EDGE CONNECTOR | CARD EDGE CONNECTOR |
| PART NUMBER: 895-012-500-608                 | DRAWI               |
| 1 AKT NOMBER: 075-012-300-000                | CHECI               |