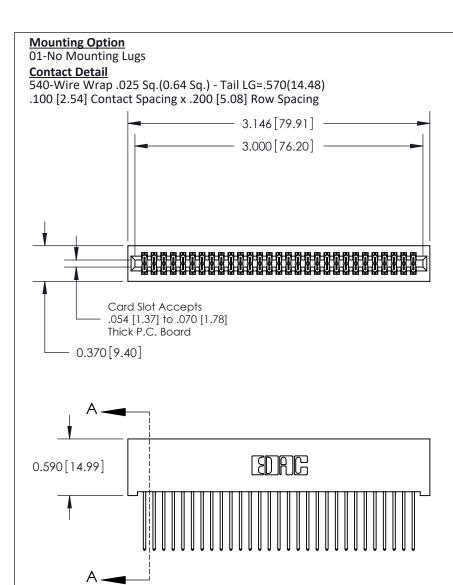

THIS IS A C.A.D. GENERATED DRAWING DO NOT MAKE MANUAL REVISIONS TO MASTER

ISSUE NUMBER

ORIGINAL

1

| 842/892 Series High Temp Card Edge Con<br>Mounting Options   | nnector   ACAD REFERENCE NO. 842 ENG MASTE |
|--------------------------------------------------------------|--------------------------------------------|
| EDAC INC THESE DRAWINGS AND SPI                              |                                            |
|                                                              | uced,or copied drawing number issue        |
| YOUR CONNECTION TO QUALITY & SERVICE WITHOUT WRITTEN PERMISS |                                            |