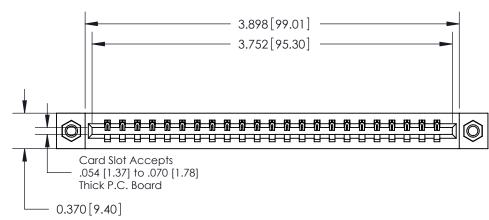

ISSUE NUMBER ORIGINAL

0.330[8.38] Card Slot .160 [4.06] Point of Contact **SECTION A-A** 

**See Accompanying Pages for: Contact Bend Details** 

837/887 Series High Temp Card Edge Connector Part Number: 887-023-540-607