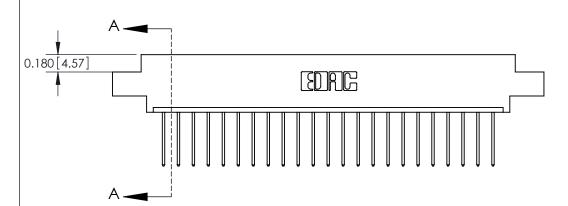

ISSUE NUMBER

ORIGINAL

1

|                     | 837/887 Series High Temp Card Edge Connector |                                                                                                                                                              | ACAD REFERENCE | NO. 837 EN       | 837 ENG MASTER |  |
|---------------------|----------------------------------------------|--------------------------------------------------------------------------------------------------------------------------------------------------------------|----------------|------------------|----------------|--|
| Contact Bend Detail |                                              | DRAWN: J.LEE                                                                                                                                                 | DATE: OC       | DATE: OCT. 06/09 |                |  |
|                     |                                              |                                                                                                                                                              | CHECKED:       | DATE:            | DATE:          |  |
|                     | EDAC INC                                     | TORONTO, ONTARIO CANADA  ARE THE PROPERTY OF EDAC INC., AND SHALL NOT BE REPRODUCED, OR COPIED OR USED AS THE BASIS FOR THE MANUFACTURE OR SALE OF APPARATUS | SCALE: NTS     | SHEET            | 2 <b>OF</b> 2  |  |
|                     | TORONTO, ONTARIO                             |                                                                                                                                                              | DRAWING NUMBER |                  | ISSUE          |  |
| ,                   | YOUR CONNECTION TO QUALITY & SERVICE         |                                                                                                                                                              | 837 Assembly   |                  | 1              |  |