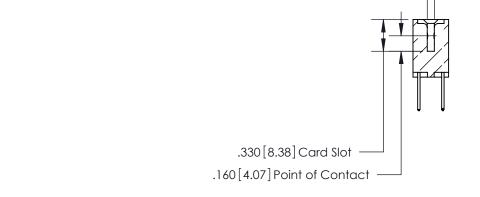

Card Slot Accepts .054 [1.37] to .070 [1.78] Thick P.C. Board

| • | INSULATOR MATERIAL: THERMOPLASTIC POLYESTER, UL 94V-0 |
|---|-------------------------------------------------------|
| • | CONTACT MATERIAL; COPPER, NICKEL, TIN ALLOY CA-725    |

CONTACT PLATING: GOLD ON THE MATING AREA, TIN-LEAD ON THE CONTACT TAILS, NICKEL UNDERPLATE

THIS IS A C.A.D. GENERATED DRAWING DO NOT MAKE MANUAL REVISIONS TO MASTER.

ISSUE NUMBER

.165[4.19]

.375 [9.54]

ORIGINAL

1

.060 [1.52] .125(3.18) to .210(5.33) **Outside Tails** .125(3.18) to .210(5.33) **Outside Tails** 

**Contact Code 560** 

INSULATOR MATERIAL: THERMOPLASTIC POLYESTER, UL 94V-0 CONTACT MATERIAL; COPPER, NICKEL, TIN ALLOY CA-725 CONTACT PLATING: GOLD ON THE MATING AREA, TIN-LEAD ON THE CONTACT TAILS, NICKEL UNDERPLATE