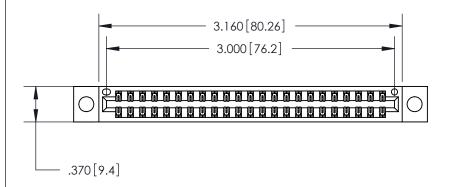

<u>Contact Dimensions:</u> 526-P.C. Tail .018 Sq. (0.46 Sq.) - Tail LG. =.350 (8.89) .125 (3.18) Contact Spacing x .250 (6.35) Row Spacing

THIS IS A C.A.D. GENERATED DRAWING DO NOT MAKE MANUAL REVISIONS TO MASTER.

ISSUE NUMBER

ORIGINAL

1

.600 [15.24]

> 846/896 SERIES HIGH TEMP CARD EDGE CONNECTOR PART NUMBER: 846-046-526-204

YOUR CONNECTION TO QUALITY & SERVICE

**EDAC INC** TORONTO, ONTARIO CANADA

THESE DRAWINGS AND SPECIFICATIONS ARE THE PROPERTY OF EDAC INC.,AND SHALL NOT BE REPRODUCED, OR COPIED OR USED AS THE BASIS FOR THE MANUFACTURE OR SALE OF APPARATUS WITHOUT WRITTEN PERMISSION.

| ACAD REFERENCE NO. | 846-ENG-MASTER   |
|--------------------|------------------|
| DRAWN: J.LEE       | DATE: APR. 22/09 |
| CHECKED:           | DATE:            |
| SCALE: 1:1         | SHEET 1 OF 2     |
| DRAWING NUMBER     | ISSUE            |
| 846-ENG-MASTER     | 1                |