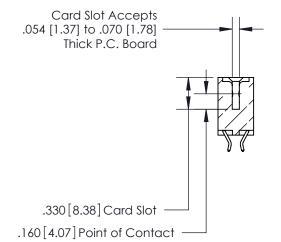

THIS IS A C.A.D. GENERATED DRAWING DO NOT MAKE MANUAL REVISIONS TO MASTER.

ISSUE NUMBER

.165[4.19]

.375 [9.54]

ORIGINAL

1

.060 [1.52] .125(3.18) to .210(5.33) **Outside Tails** .125(3.18) to .210(5.33) **Outside Tails** 

**Contact Code 560** 

INSULATOR MATERIAL: THERMOPLASTIC POLYESTER, UL 94V-0 CONTACT MATERIAL; COPPER, NICKEL, TIN ALLOY CA-725 CONTACT PLATING: GOLD ON THE MATING AREA, TIN-LEAD ON THE CONTACT TAILS, NICKEL UNDERPLATE

## 846/896 SERIES HIGH TEMP CARD EDGE CONNECTOR CONTACT CODE 555,556,558,559,560 DIMENSIONS

.150 [3.81]

YOUR CONNECTION TO QUALITY & SERVICE

**Contact Code 559** 

**EDAC INC** TORONTO, ONTARIO CANADA

THESE DRAWINGS AND SPECIFICATIONS ARE THE PROPERTY OF EDAC INC.,AND SHALL NOT BE REPRODUCED, OR COPIED OR USED AS THE BASIS FOR THE MANUFACTURE OR SALE OF APPARATUS WITHOUT WRITTEN PERMISSION.