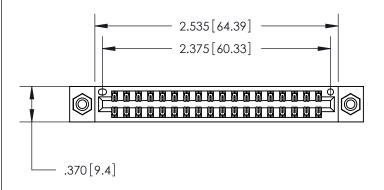

<u>Contact Dimensions:</u> 556-Extender Board Bend (Code 520 Contacts) See Sheet 2 for Contact Code 555, 556, 558, 559, 560 Dimensions

THIS IS A C.A.D. GENERATED DRAWING DO NOT MAKE MANUAL REVISIONS TO MASTER.

ISSUE NUMBER

ORIGINAL

.600 [15.24]

INSULATOR MATERIAL: THERMOPLASTIC POLYESTER, UL 94V-0 CONTACT MATERIAL; COPPER, NICKEL, TIN ALLOY CA-725

CONTACT PLATING: GOLD ON THE MATING AREA, TIN-LEAD ON THE CONTACT TAILS, NICKEL UNDERPLATE

846/896 SERIES HIGH TEMP CARD EDGE CONNECTOR PART NUMBER: 846-036-556-208

YOUR CONNECTION TO QUALITY & SERVICE

**EDAC INC** TORONTO, ONTARIO CANADA

THESE DRAWINGS AND SPECIFICATIONS ARE THE PROPERTY OF EDAC INC., AND SHALL NOT BE REPRODUCED, OR COPIED OR USED AS THE BASIS FOR THE MANUFACTURE OR SALE OF APPARATUS WITHOUT WRITTEN PERMISSION.