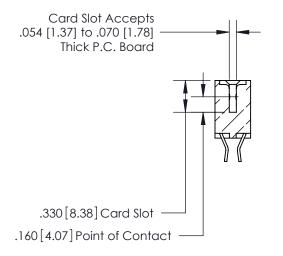

<u>Contact Dimensions:</u> 555-Extender Board Bend (Code 500 Contacts) See Sheet 2 for Contact Code 555, 556, 558, 559, 560 Dimensions

THIS IS A C.A.D. GENERATED DRAWING DO NOT MAKE MANUAL REVISIONS TO MASTER.

## 846/896 SERIES HIGH TEMP CARD EDGE CONNECTOR CONTACT CODE 555,556,558,559,560 DIMENSIONS

.150 [3.81]

YOUR CONNECTION TO QUALITY & SERVICE

**Contact Code 559** 

**EDAC INC** TORONTO, ONTARIO CANADA

THESE DRAWINGS AND SPECIFICATIONS ARE THE PROPERTY OF EDAC INC.,AND SHALL NOT BE REPRODUCED, OR COPIED OR USED AS THE BASIS FOR THE MANUFACTURE OR SALE OF APPARATUS WITHOUT WRITTEN PERMISSION.