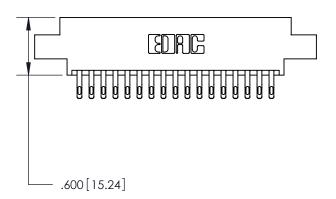

**EDAC INC** TORONTO, ONTARIO CANADA YOUR CONNECTION TO QUALITY & SERVICE

THESE DRAWINGS AND SPECIFICATIONS ARE THE PROPERTY OF EDAC INC.,AND SHALL NOT BE REPRODUCED, OR COPIED OR USED AS THE BASIS FOR THE MANUFACTURE OR SALE OF APPARATUS WITHOUT WRITTEN PERMISSION.

ACAD REFERENCE NO. 846-ENG-MASTER DRAWN: J.LEE DATE: APR. 22/09 CHECKED: DATE: SCALE: 1:1 SHEET 1 OF 2 DRAWING NUMBER **ISSUE** 846-ENG-MASTER

846/896 SERIES HIGH TEMP CARD EDGE CONNECTOR PART NUMBER: 846-034-555-808