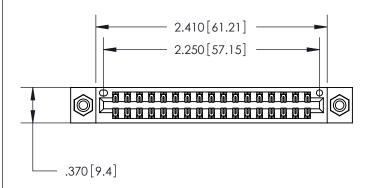

ACAD REFERENCE NO. 846-ENG-MASTER DRAWN: J.LEE DATE: APR. 22/09 CHECKED: DATE: SCALE: 1:1 SHEET 1 OF 2 DRAWING NUMBER **ISSUE** 846-ENG-MASTER

846/896 SERIES HIGH TEMP CARD EDGE CONNECTOR PART NUMBER: 846-034-555-808