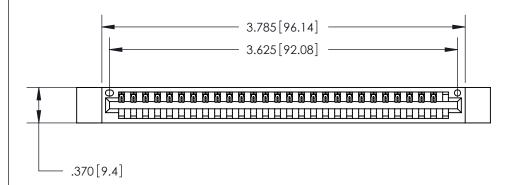

<u>Contact Dimensions:</u> 541-Wire Wrap .025 Sq. (0.64 Sq.) - Tail LG. =.750 (19.05) .125 (3.18) Contact Spacing x .250 (6.35) Row Spacing

THIS IS A C.A.D. GENERATED DRAWING DO NOT MAKE MANUAL REVISIONS TO MASTER.

ISSUE NUMBER

ORIGINAL

Card Slot Accepts .054 [1.37] to .070 [1.78] Thick P.C. Board .330 [8.38] Card Slot .160 [4.07] Point of Contact -

INSULATOR MATERIAL: THERMOPLASTIC POLYESTER, UL 94V-0 CONTACT MATERIAL; COPPER, NICKEL, TIN ALLOY CA-725 CONTACT PLATING: GOLD ON THE MATING AREA, TIN-LEAD

ON THE CONTACT TAILS, NICKEL UNDERPLATE

846/896 SERIES HIGH TEMP CARD EDGE CONNECTOR PART NUMBER: 846-028-541-612

YOUR CONNECTION TO QUALITY & SERVICE

**EDAC INC** TORONTO, ONTARIO CANADA

THESE DRAWINGS AND SPECIFICATIONS ARE THE PROPERTY OF EDAC INC.,AND SHALL NOT BE REPRODUCED, OR COPIED OR USED AS THE BASIS FOR THE MANUFACTURE OR SALE OF APPARATUS WITHOUT WRITTEN PERMISSION.