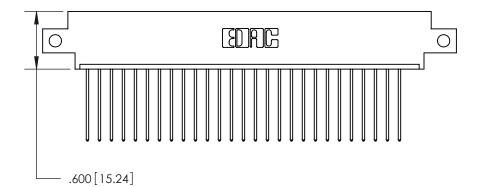

THIS IS A C.A.D. GENERATED DRAWING DO NOT MAKE MANUAL REVISIONS TO MASTER.

ISSUE NUMBER

ORIGINAL

1

.060 [1.52] .200 [5.08] .210[5.33] -.660 [16.76]

.060 [1.52] .150 [3.81] .260[6.6] -**Outside Tails** .660[16.76]

.165[4.19] .375 [9.54] .125(3.18) to .210(5.33) .125(3.18) to .210(5.33)

**Contact Code 558** 

**Contact Code 559** 

**Contact Code 560** 

INSULATOR MATERIAL: THERMOPLASTIC POLYESTER, UL 94V-0 CONTACT MATERIAL; COPPER, NICKEL, TIN ALLOY CA-725 CONTACT PLATING: GOLD ON THE MATING AREA, TIN-LEAD ON THE CONTACT TAILS, NICKEL UNDERPLATE