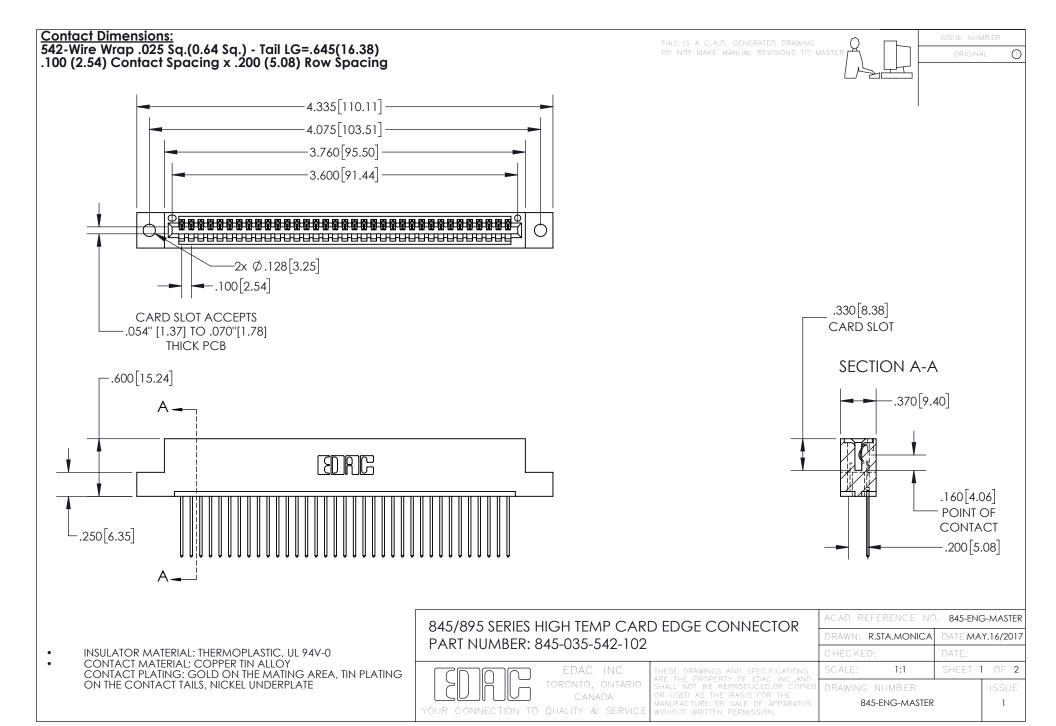

INSULATOR MATERIAL: THERMOPLASTIC POLYESTER, UL 94V-0 DAP MATERIAL AVAILABLE UPON REQUEST

**Contact Code 558** 

CONTACT MATERIAL; COPPER ALLOY CONTACT PLATING: GOLD ON THE MATING AREA, TIN PLATING ON THE CONTACT TAILS, NICKEL UNDERPLATE

## 845/895 SERIES HIGH TEMP CARD EDGE CONNECTOR CONTACT CODE 555,556,558,559,560 DIMENSIONS

YOUR CONNECTION TO QUALITY & SERVICE

Contact Code 559

|   | ACAD REFERENCE NO. 845-ENG-MASTER |                  |  |
|---|-----------------------------------|------------------|--|
|   | DRAWN: R.STA.MONICA               | DATE:MAY.16/2017 |  |
|   | CHECKED:                          | DATE:            |  |
|   | SCALE: 1:1                        | SHEET 2 OF 2     |  |
| D | DRAWING NUMBER                    | ISSUE            |  |

Contact Code 560