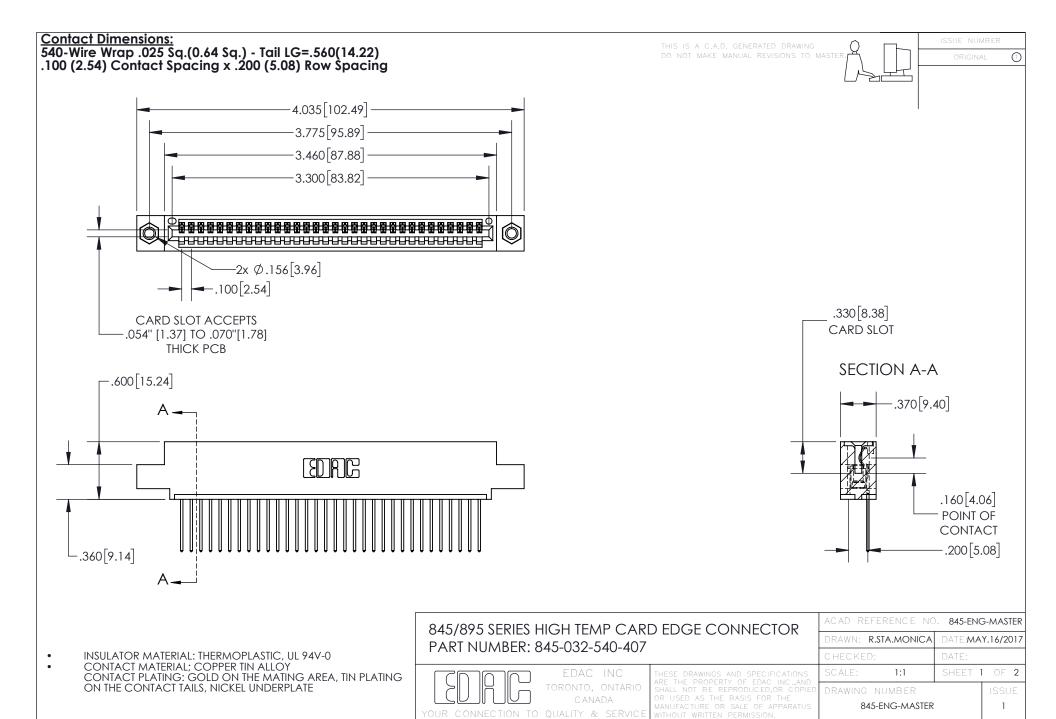

INSULATOR MATERIAL: THERMOPLASTIC POLYESTER, UL 94V-0 DAP MATERIAL AVAILABLE UPON REQUEST

**Contact Code 558** 

CONTACT MATERIAL; COPPER ALLOY CONTACT PLATING: GOLD ON THE MATING AREA, TIN PLATING ON THE CONTACT TAILS, NICKEL UNDERPLATE

## 845/895 SERIES HIGH TEMP CARD EDGE CONNECTOR CONTACT CODE 555,556,558,559,560 DIMENSIONS

YOUR CONNECTION TO QUALITY & SERVICE

Contact Code 559

|   | ACAD REFERENCE NO. 845-ENG-MASTER |                  |  |
|---|-----------------------------------|------------------|--|
|   | DRAWN: R.STA.MONICA               | DATE:MAY.16/2017 |  |
|   | CHECKED:                          | DATE:            |  |
|   | SCALE: 1:1                        | SHEET 2 OF 2     |  |
| D | DRAWING NUMBER                    | ISSUE            |  |