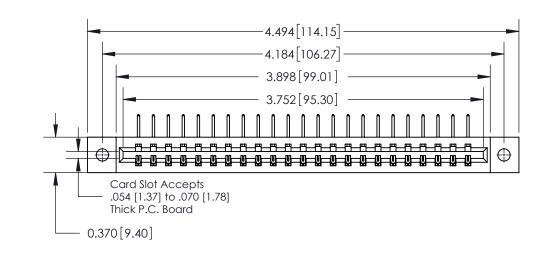

**See Accompanying Page for:** 

**Contact Bend Details** 

837/887 Series High Temp Card Edge Connector Part Number: 837-023-558-102

**EDAC INC** TORONTO, ONTARIO CANADA

THESE DRAWINGS AND SPECIFICATIONS ARE THE PROPERTY OF EDAC INC.,AND SHALL NOT BE REPRODUCED, OR COPIED OR USED AS THE BASIS FOR THE MANUFACTURE OR SALE OF APPARATUS WITHOUT WRITTEN PERMISSION.

**Mounting Option** 

02-.128 (3.25) Dia. Mounting Holes