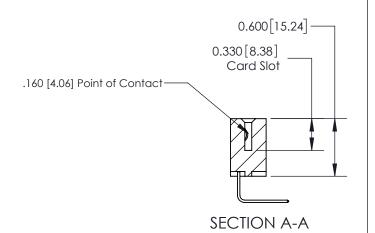

## **Contact Detail**

558-90 Degree Bend (Code 541 Contacts)

.156 [3.96] Contact Spacing x .200 [5.08] Row Spacing

THIS IS A C.A.D. GENERATED DRAWING DO NOT MAKE MANUAL REVISIONS TO MASTER.

ISSUE NUMBER

ORIGINAL

ISSUE NUMBER

ORIGINAL

1

| 837/887 Series High Temp Card Edge Connector<br>Contact Bend Detail |                                                                                                                                     | ACAD REFERENCE NO. | 837 ENG MASTER   |               |
|---------------------------------------------------------------------|-------------------------------------------------------------------------------------------------------------------------------------|--------------------|------------------|---------------|
|                                                                     |                                                                                                                                     | DRAWN: J.LEE       | DATE: OCT. 06/09 |               |
|                                                                     |                                                                                                                                     | CHECKED:           | DATE:            |               |
| EDAC INC                                                            | THESE DRAWINGS AND SPECIFICATIONS ARE THE PROPERTY OF EDAC INC.,AND SHALL NOT BE REPRODUCED, OR COPIED OR USED AS THE BASIS FOR THE | SCALE: NTS         | SHEET            | 2 <b>OF</b> 2 |
| TORONTO, ONTARIO CANADA                                             |                                                                                                                                     | DRAWING NUMBER     | •                | ISSUE         |
| YOUR CONNECTION TO QUALITY & SERVICE                                | MANUFACTURE OR SALE OF APPARATUS WITHOUT WRITTEN PERMISSION.                                                                        | 837 Assembly       |                  | 1             |