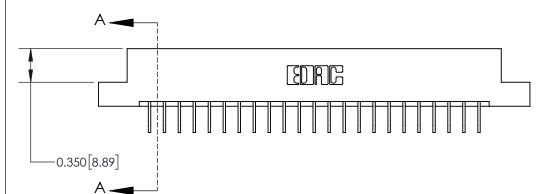

**Mounting Option** 

02-.128 (3.25) Dia. Mounting Holes

## **Contact Detail**

558-90 Degree Bend (Code 541 Contacts)

.156 [3.96] Contact Spacing x .200 [5.08] Row Spacing





THIS IS A C.A.D. GENERATED DRAWING DO NOT MAKE MANUAL REVISIONS TO MASTER.



ISSUE NUMBER

ORIGINAL



**See Accompanying Page for:** 

**Contact Bend Details** 

837/887 Series High Temp Card Edge Connector Part Number: 837-023-558-102



**EDAC INC** TORONTO, ONTARIO CANADA

THESE DRAWINGS AND SPECIFICATIONS ARE THE PROPERTY OF EDAC INC.,AND SHALL NOT BE REPRODUCED, OR COPIED OR USED AS THE BASIS FOR THE MANUFACTURE OR SALE OF APPARATUS WITHOUT WRITTEN PERMISSION.

| ACAD REFERENCE NO. 837 ENG MASTE |                  |  |  |
|----------------------------------|------------------|--|--|
| DRAWN: J.LEE                     | DATE: OCT. 06/09 |  |  |
| CHECKED:                         | DATE:            |  |  |
| SCALE: NTS                       | SHEET 1 OF 2     |  |  |
| DRAWING NUMBE