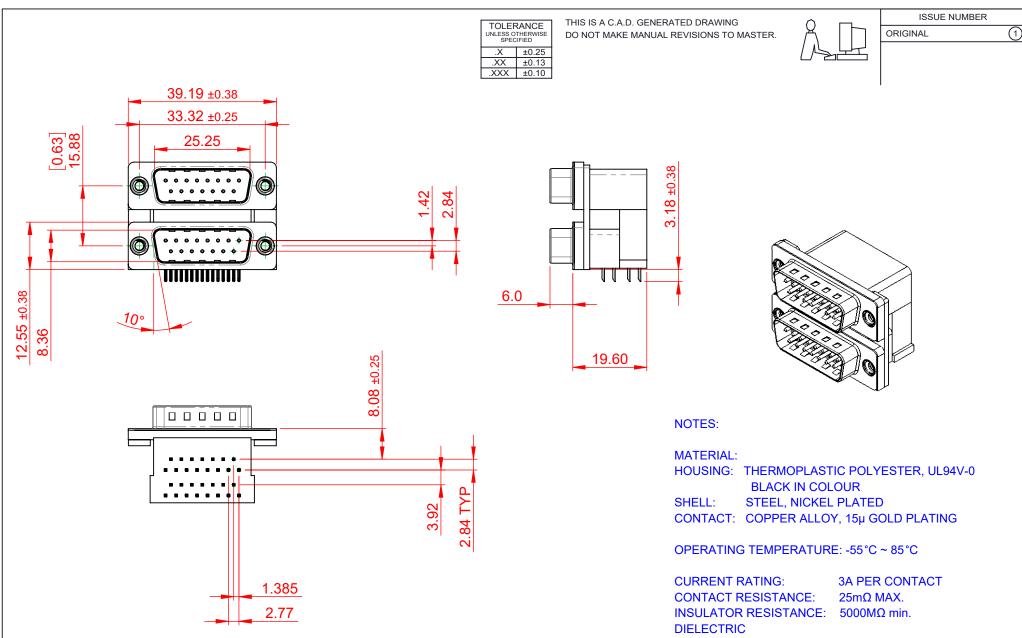

WITHSTANDING VOLTAGE: 1000V AC rms

|           | 661 SERIES D-SUB CONNECTOR           |                                                                                                                                       | SW REFERENCE NO.: 661 ASSEMBLY  |                  |       |
|-----------|--------------------------------------|---------------------------------------------------------------------------------------------------------------------------------------|---------------------------------|------------------|-------|
|           |                                      |                                                                                                                                       | DRAWN: C.B                      | DATE: AUG. 01/20 | )18   |
|           |                                      |                                                                                                                                       | CHECKED:                        | DATE:            |       |
| 0         | EDAC INC                             | THESE DRAWINGS AND SPECIFICATIONS<br>ARE THE PROPERTY OF EDAC INC.,AND                                                                | SCALE: 1:1                      | SHEET 1 OF       | 1     |
| ES<br>CY. | CUFUS TORONTO, ONTARIO<br>CANADA     | SHALL NOT BE REPRODUCED, OR COPIED<br>OR USED AS THE BASIS FOR THE<br>MANUFACTURE OR SALE OF APPARATUS<br>WITHOUT WRITTEN PERMISSION. | DRAWING NUMBER: 661-015-364-002 |                  | ISSUE |
|           | YOUR CONNECTION TO QUALITY & SERVICE |                                                                                                                                       | PART NUMBER: 661-015            | -364-002         | 1     |