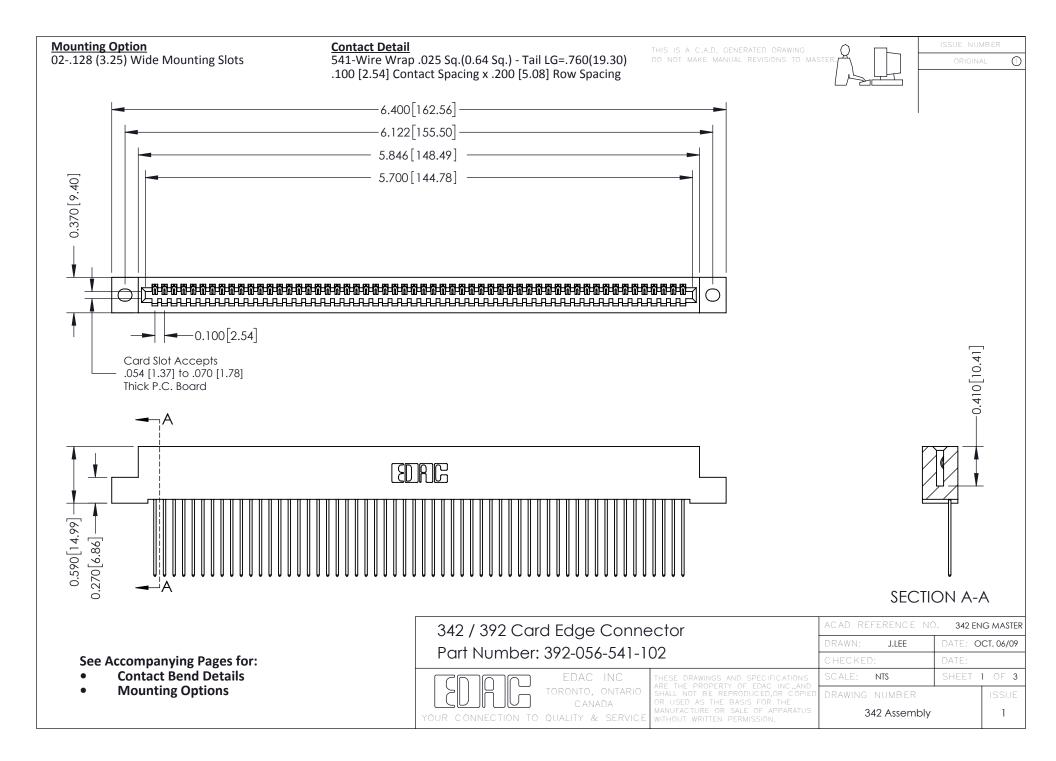

THIS IS A C.A.D. GENERATED DRAWING DO NOT MAKE MANUAL REVISIONS TO MASTER. ISSUE NUMBER

ORIGINAL

1



| 342 / 392 Series Card Edge Connector<br>Contact Bend Detail |                                                                                                                                                                                                  | ACAD REFERENCE NO. 342 ENG MASTER |             |                  |        |
|-------------------------------------------------------------|--------------------------------------------------------------------------------------------------------------------------------------------------------------------------------------------------|-----------------------------------|-------------|------------------|--------|
|