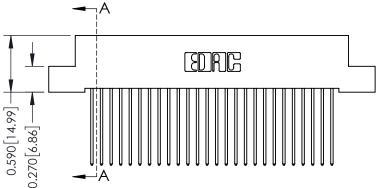

## **Mounting Option**

04-.156 (3.96) Dia. Mounting Holes

THIS IS A C.A.D. GENERATED DRAWING DO NOT MAKE MANUAL REVISIONS TO MASTER

ISSUE NUMBER

ORIGINAL

1

| 342 / 392 Card Edge Connector<br>Mounting Options |                                                                                                                                              | ACAD REFERENCE NO. 342 ENG MASTER |                         |        |  |  |
|---------------------------------------------------|----------------------------------------------------------------------------------------------------------------------------------------------|-----------------------------------|-------------------------|--------|--|--|
|                                                   |                                                                                                                                              | DRAWN: J.LEE                      | DATE: <b>OCT. 06/09</b> |        |  |  |
|                                                   |                                                                                                                                              | CHECKED:                          | DATE:                   |        |  |  |
| EDAC INC                                          | ARE THE PROPERTY OF EDAC INC.,AND —<br>SHALL NOT BE REPRODUCED,OR COPIED<br>OR USED AS THE BASIS FOR THE<br>MANUFACTURE OR SALE OF APPARATUS | SCALE: NTS                        | SHEET :                 | 3 OF 3 |  |  |
| TORONTO, ONTARIO                                  |                                                                                                                                              | DRAWING NUMBER                    | •                       | ISSUE  |  |  |
| YOUR CONNECTION TO QUALITY & SERVICE              |                                                                                                                                              | 342 Assembly                      |                         | 1      |  |  |