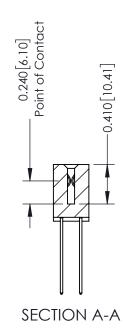

## **Contact Detail**

541-Wire Wrap .025 Sq.(0.64 Sq.) - Tail LG=.760(19.30) .100 [2.54] Contact Spacing x .200 [5.08] Row Spacing

342 ENG MASTER J.LEE DATE: OCT. 06/09 SHEET 1 OF 3 NTS

342 Assembly

THIS IS A C.A.D. GENERATED DRAWING DO NOT MAKE MANUAL REVISIONS TO MASTER. ISSUE NUMBER

ORIGINAL

1

| 342 / 392 Series Card Edge Connector<br>Contact Bend Detail |                                                                                                                                     | ACAD REFERENCE NO. 342 ENG MASTER |             |          |          |
|-------------------------------------------------------------|-------------------------------------------------------------------------------------------------------------------------------------|-----------------------------------|-------------|----------|----------|
|                                                             |                                                                                                                                     | DRAWN:                            | J.LEE       | DATE: OC | T. 06/09 |
|                                                             |                                                                                                                                     | CHECKED                           | ):          | DATE:    |          |
| EDAC INC                                                    | ARE THE PROPERTY OF EDAC INC., AND SHALL NOT BE REPRODUCED, OR COPIED OR USED AS THE BASIS FOR THE MANUFACTURE OR SALE OF APPARATUS | SCALE:                            | NTS         | SHEET :  | 2 OF 3   |
| TORONTO, ONTARIO                                            |                                                                                                                                     | DRAWING                           | NUMBER      |          | ISSUE    |
| YOUR CONNECTION TO QUALITY & SERVICE                        |                                                                                                                                     | 3                                 | 42 Assembly |          | 1        |