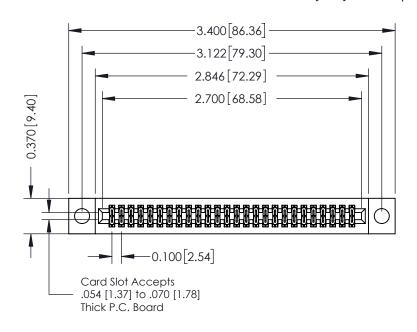

## **See Accompanying Pages for:**

- **Contact Bend Details**
- **Mounting Options**

| 342 / 392 Card Edge Connector |
|-------------------------------|
| Part Number: 392-052-541-204  |

YOUR CONNECTION TO QUALITY & SERVICE

342 ENG MASTER J.LEE DATE: OCT. 06/09 SHEET 1 OF 3 NTS

342 Assembly

THIS IS A C.A.D. GENERATED DRAWING DO NOT MAKE MANUAL REVISIONS TO MASTER. ISSUE NUMBER

ORIGINAL

1

| 342 / 392 Series Card Edge Connector<br>Contact Bend Detail |                                                                                                                                     | ACAD REFERENCE NO. 342 ENG MASTER |             |          |          |
|-------------------------------------------------------------|-------------------------------------------------------------------------------------------------------------------------------------|-----------------------------------|-------------|----------|----------|
|                                                             |                                                                                                                                     | DRAWN:                            | J.LEE       | DATE: OC | T. 06/09 |
|                                                             |                                                                                                                                     | CHECKED                           | ):          | DATE:    |          |
| EDAC INC                                                    | ARE THE PROPERTY OF EDAC INC., AND SHALL NOT BE REPRODUCED, OR COPIED OR USED AS THE BASIS FOR THE MANUFACTURE OR SALE OF APPARATUS | SCALE:                            | NTS         | SHEET :  | 2 OF 3   |
| TORONTO, ONTARIO                                            |                                                                                                                                     | DRAWING                           | NUMBER      |          | ISSUE    |
| YOUR CONNECTION TO QUALITY & SERVICE                        |                                                                                                                                     | 3                                 | 42 Assembly |          | 1        |