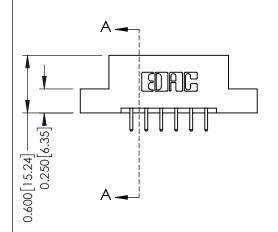

## **Mounting Option**

02-.128 (3.25) Dia. Mounting Holes



## **Contact Detail**

520-P.C. Tail .030x.018(0.76x0.46) - Tail LG=.175(4.45) .156 [3.96] Contact Spacing x .200 [5.08] Row Spacing

THIS IS A C.A.D. GENERATED DRAWING DO NOT MAKE MANUAL REVISIONS TO MASTER.



ISSUE NUMBER 1 ORIGINAL





## **See Accompanying Pages for:**

- **Contact Bend Details**
- **Mounting Options**

| 337 / 387 Series Card Edge Connecto | r |
|-------------------------------------|---|
| Part Number: 387-012-520-202        |   |



**EDAC INC** TORONTO, ONTARIO CANADA

THESE DRAWINGS AND SPECIFICATIONS ARE THE PROPERTY OF EDAC INC.,AND SHALL NOT BE REPRODUCED, OR COPIED OR USED AS THE BASIS FOR THE MANUFACTURE OR SALE OF APPARATUS WITHOUT WRITTEN PERMISSION.

| ACAD REFERENCE NO. 337 ENG MASTER |                  |  |  |
|-----------------------------------|------------------|--|--|
| DRAWN: J.LEE                      | DATE: OCT. 06/09 |  |  |
| CHECKED:                          | DATE:            |  |  |
| SCALE: NTS                        | SHEET 1 OF 3     |  |  |
| DRAWING NUMBER