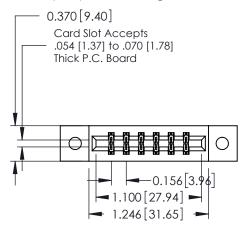

## **Contact Detail**

520-P.C. Tail .030x.018(0.76x0.46) - Tail LG=.175(4.45) .156 [3.96] Contact Spacing x .200 [5.08] Row Spacing

THIS IS A C.A.D. GENERATED DRAWING DO NOT MAKE MANUAL REVISIONS TO MASTER.