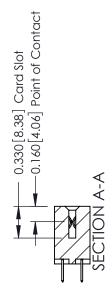

## **Contact Detail**

520-P.C. Tail .030x.018(0.76x0.46) - Tail LG=.175(4.45) .156 [3.96] Contact Spacing x .200 [5.08] Row Spacing

THIS IS A C.A.D. GENERATED DRAWING DO NOT MAKE MANUAL REVISIONS TO MASTER.