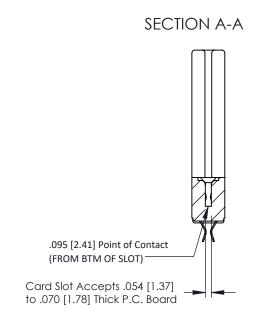

Mounting Option
In-Line Card Guides

**Contact Detail** 

Extender Board Bend (Code 520 Contacts)
.156 [3.96] Contact Spacing x .200 [5.08] Row Spacing

THIS IS A C.A.D. GENERATED DRAWING DO NOT MAKE MANUAL REVISIONS TO MAS A