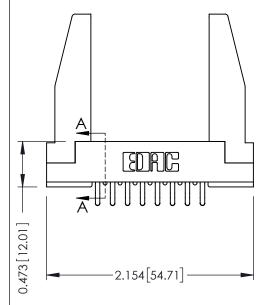

Mounting Option
In-Line Card Guides

**Contact Detail** 

Extender Board Bend (Code 520 Contacts)
.156 [3.96] Contact Spacing x .200 [5.08] Row Spacing

THIS IS A C.A.D. GENERATED DRAWING DO NOT MAKE MANUAL REVISIONS TO MAS A