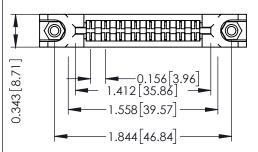

Mounting Option
In-Line Card Guides

**Contact Detail** 

Extender Board Bend (Code 520 Contacts)
.156 [3.96] Contact Spacing x .200 [5.08] Row Spacing

THIS IS A C.A.D. GENERATED DRAWING DO NOT MAKE MANUAL REVISIONS TO MAS A