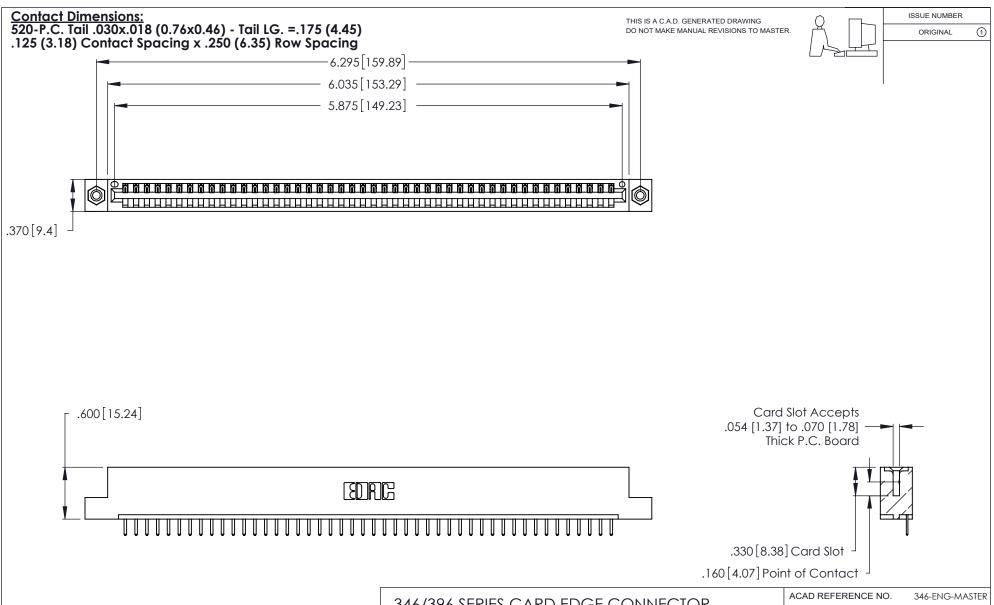

| 346/396 SERIES CARD EDGE CONNECTOR |
|------------------------------------|
| PART NUMBER: 346-046-520-108       |

**EDAC INC** TORONTO, ONTARIO CANADA

THESE DRAWINGS AND SPECIFICATIONS ARE THE PROPERTY OF EDAC INC., AND SHALL NOT BE REPRODUCED, OR COPIED OR USED AS THE BASIS FOR THE MANUFACTURE OR SALE OF APPARATUS WITHOUT WRITTEN PERMISSION.

THIS IS A C.A.D. GENERATED DRAWING DO NOT MAKE MANUAL REVISIONS TO MASTER.

ISSUE NUMBER

ORIGINAL

1

**Contact Code 555** 

Contact Code 556

**Contact Code 558** 

**Contact Code 559** 

346/396 SERIES CARD EDGE CONNECTOR CONTACT CODE 555,556,558,559,560 DIMENSIONS

YOUR CONNECTION TO QUALITY & SERVICE

**EDAC INC** TORONTO, ONTARIO CANADA

THESE DRAWINGS AND SPECIFICATIONS ARE THE PROPERTY OF EDAC INC.,AND SHALL NOT BE REPRODUCED, OR COPIED OR USED AS THE BASIS FOR THE MANUFACTURE OR SALE OF APPARATUS WITHOUT WRITTEN PERMISSION.