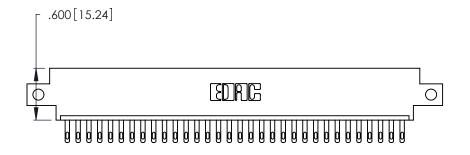

| 346/396 SERIES CARD EDGE CONNECTOR |
|------------------------------------|
| PART NUMBER: 346-032-500-612       |

**EDAC INC** TORONTO, ONTARIO CANADA

THESE DRAWINGS AND SPECIFICATIONS ARE THE PROPERTY OF EDAC INC.,AND SHALL NOT BE REPRODUCED, OR COPIED OR USED AS THE BASIS FOR THE MANUFACTURE OR SALE OF APPARATUS WITHOUT WRITTEN PERMISSION.

| ACAD REFERENCE NO. |       | 346-ENG-MASTER |           |
|--------------------|-------|----------------|-----------|
| DRAWN:             | J.LEE | DATE: AF       | PR. 22/09 |
| CHECKED:           |       | DATE:          |           |
| SCALE:             | N.T.S | SHEET          | OF 2      |
| DRAWING NUMBER     |       |                | ISSUE     |
| 346-ENG-MASTER     |       | 1              |           |
|                    |       |                |           |