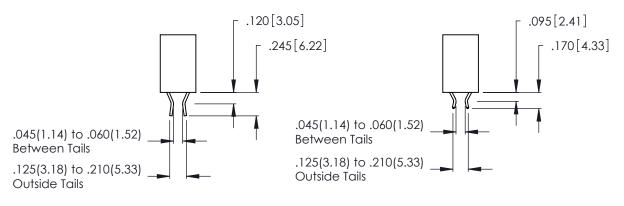

Contact Dimensions: 500-Wire Hole .050x.025 (1.27x0.64) - Tail LG. =.260 (6.60) .125 (3.18) Contact Spacing x .250 (6.35) Row Spacing

THIS IS A C.A.D. GENERATED DRAWING DO NOT MAKE MANUAL REVISIONS TO MASTER.

THIS IS A C.A.D. GENERATED DRAWING DO NOT MAKE MANUAL REVISIONS TO MASTER.

ISSUE NUMBER

ORIGINAL

1

**Contact Code 555** 

Contact Code 556

**Contact Code 558** 

**Contact Code 559** 

**Contact Code 560** 

INSULATOR MATERIAL: THERMOPLASTIC POLYESTER, UL 94V-0 CONTACT MATERIAL; COPPER, NICKEL, TIN ALLOY CA-725 CONTACT PLATING: GOLD ON THE MATING AREA, TIN-LEAD

ON THE CONTACT TAILS, NICKEL UNDERPLATE

346/396 SERIES CARD EDGE CONNECTOR CONTACT CODE 555,556,558,559,560 DIMENSIONS

YOUR CONNECTION TO QUALITY & SERVICE

**EDAC INC** TORONTO, ONTARIO CANADA

THESE DRAWINGS AND SPECIFICATIONS ARE THE PROPERTY OF EDAC INC.,AND SHALL NOT BE REPRODUCED, OR COPIED OR USED AS THE BASIS FOR THE MANUFACTURE OR SALE OF APPARATUS WITHOUT WRITTEN PERMISSION.

|  | ACAD REFERENCE NO. | 346-ENG-MASTER   |  |
|--|--------------------|------------------|--|
|  | DRAWN: J.LEE       | DATE: APR. 22/09 |  |
|  | CHECKED:           | DATE:            |  |
|  | SCALE: 1:1         | SHEET 2 OF 2     |  |
|  | DRAWING NUMBER     | ISSUE            |  |
|  | 346-ENG-MASTER     | 1                |  |