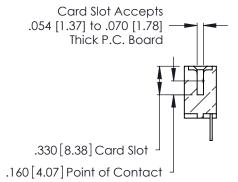

346/396 SERIES CARD EDGE CONNECTOR CONTACT CODE 555,556,558,559,560 DIMENSIONS

YOUR CONNECTION TO QUALITY & SERVICE

**EDAC INC** TORONTO, ONTARIO CANADA

THESE DRAWINGS AND SPECIFICATIONS ARE THE PROPERTY OF EDAC INC.,AND SHALL NOT BE REPRODUCED, OR COPIED OR USED AS THE BASIS FOR THE MANUFACTURE OR SALE OF APPARATUS WITHOUT WRITTEN PERMISSION.

|  | ACAD REFERENCE NO. | 346-ENG-MASTER   |  |
|--|--------------------|------------------|--|
|  | DRAWN: J.LEE       | DATE: APR. 22/09 |  |
|  | CHECKED:           | DATE:            |  |
|  | SCALE: 1:1         | SHEET 2 OF 2     |  |
|  | DRAWING NUMBER     | ISSUE            |  |
|  | 346-ENG-MASTER     | 1                |  |