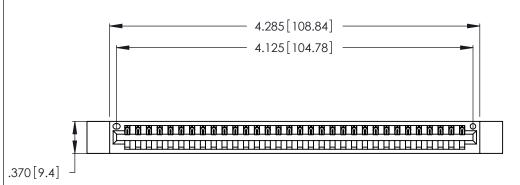

| 346/396 SERIES CARD EDGE CONNECTOR |
|------------------------------------|
| PART NUMBER: 346-032-500-612       |

**EDAC INC** TORONTO, ONTARIO CANADA

THESE DRAWINGS AND SPECIFICATIONS ARE THE PROPERTY OF EDAC INC.,AND SHALL NOT BE REPRODUCED, OR COPIED OR USED AS THE BASIS FOR THE MANUFACTURE OR SALE OF APPARATUS WITHOUT WRITTEN PERMISSION.

| ACAD REFERENCE NO. |       | 346-ENG-MASTER |           |
|--------------------|-------|----------------|-----------|
| DRAWN:             | J.LEE | DATE: AF       | PR. 22/09 |
| CHECKED:           |       | DATE:          |           |
| SCALE:             | N.T.S | SHEET          | OF 2      |
| DRAWING NUMBER     |       |                | ISSUE     |
| 346-ENG-MASTER     |       | 1              |           |
|                    |       |                |           |