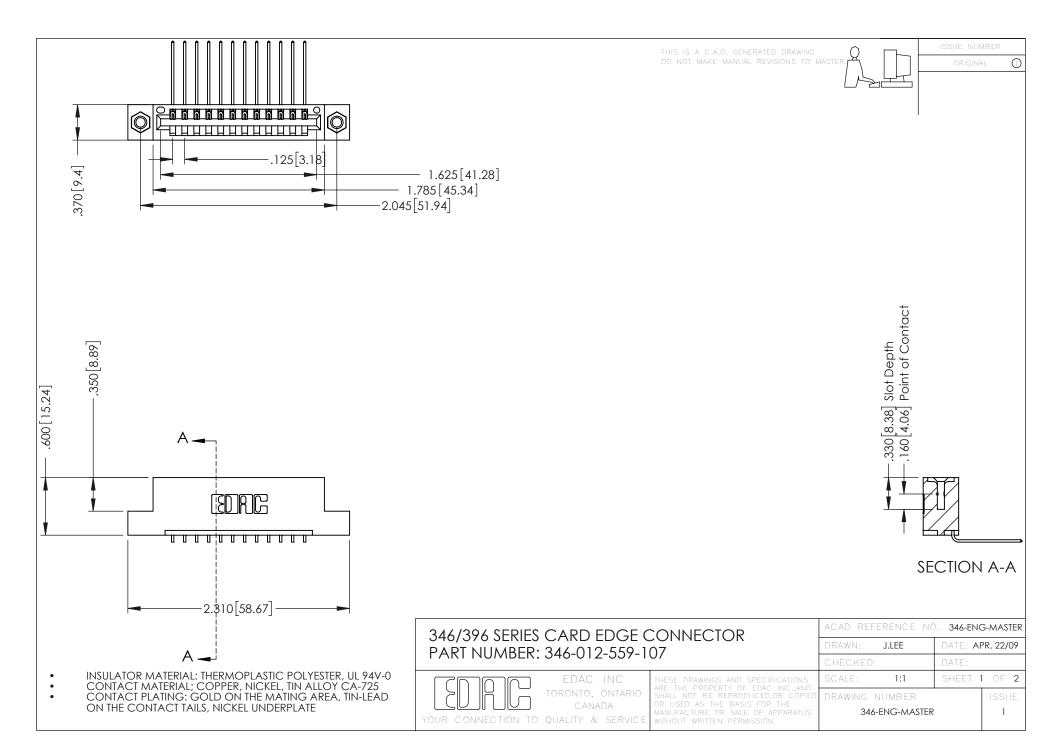

**Contact Code 555** 

**Contact Code 556** 

INSULATOR MATERIAL: THERMOPLASTIC POLYESTER, UL 94V-0 CONTACT MATERIAL; COPPER, NICKEL, TIN ALLOY CA-725

CONTACT PLATING: GOLD ON THE MATING AREA, TIN-LEAD ON THE CONTACT TAILS, NICKEL UNDERPLATE