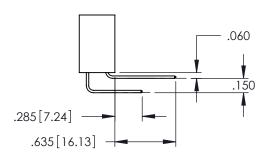

345/395 SERIES CARD EDGE CONNECTOR CONTACT CODE 555,556,558,559,560 DIMENSIONS

YOUR CONNECTION TO QUALITY & SERVICE

ACAD REFERENCE NO. 345-ENG-MASTER DATE:MAY.16/2017 DRAWN: R.STA.MONICA 1:1 SHEET 2 OF 2 345-ENG-MASTER