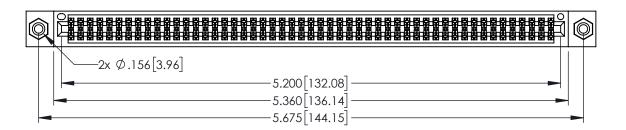

345/395 SERIES CARD EDGE CONNECTOR CONTACT CODE 555,556,558,559,560 DIMENSIONS

YOUR CONNECTION TO QUALITY & SERVICE

ACAD REFERENCE NO. 345-ENG-MASTER DATE:MAY.16/2017 DRAWN: R.STA.MONICA 1:1 SHEET 2 OF 2 345-ENG-MASTER