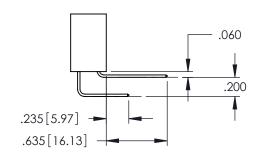

345/395 SERIES CARD EDGE CONNECTOR CONTACT CODE 555,556,558,559,560 DIMENSIONS

YOUR CONNECTION TO QUALITY & SERVICE

ACAD REFERENCE NO. 345-ENG-MASTER DATE:MAY.16/2017 DRAWN: R.STA.MONICA 1:1 SHEET 2 OF 2 345-ENG-MASTER