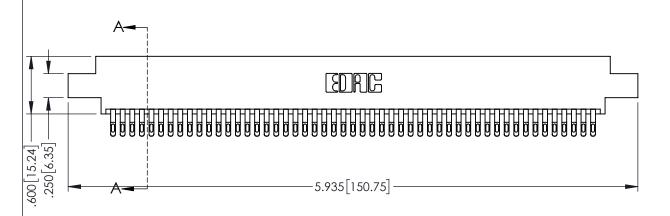

345/395 SERIES CARD EDGE CONNECTOR CONTACT CODE 555,556,558,559,560 DIMENSIONS

YOUR CONNECTION TO QUALITY & SERVICE

ACAD REFERENCE NO. 345-ENG-MASTER DATE:MAY.16/2017 DRAWN: R.STA.MONICA 1:1 SHEET 2 OF 2 345-ENG-MASTER