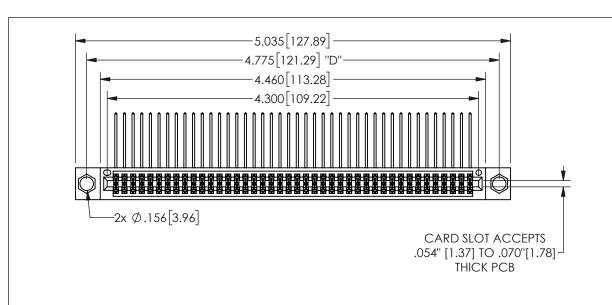

345/395 SERIES CARD EDGE CONNECTOR PART NUMBER: 345-084-559-204

YOUR CONNECTION TO QUALITY & SERVICE

**EDAC INC** TORONTO, ONTARIO CANADA

THESE DRAWINGS AND SPECIFICATIONS ARE THE PROPERTY OF EDAC INC.,AND SHALL NOT BE REPRODUCED, OR COPIED OR USED AS THE BASIS FOR THE MANUFACTURE OR SALE OF APPARATUS WITHOUT WRITTEN PERMISSION.

| ACAD REFERENCE NO.  | 345-ENG-MASTER   |
|---------------------|------------------|
| DRAWN: R.STA.MONICA | DATE:MAY.16/2017 |
| CHECKED:            | DATE:            |
| SCALE: NTS          | SHEET 1 OF 2     |
| DRAWING NUMBER      | ISSUE            |
| 345-ENG-MASTER      | 1                |
|                     |                  |