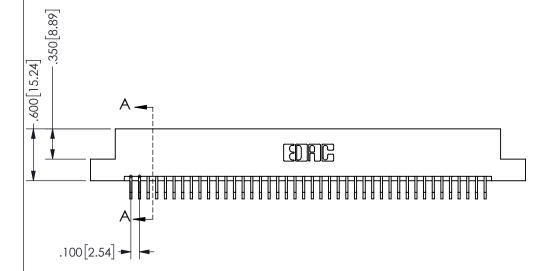

SECTION A-A

ISSUE NUMBER ORIGINAL

1

**Contact Code 558** 

Contact Code 559

**Contact Code 560** 

INSULATOR MATERIAL: THERMOPLASTIC POLYESTER, UL 94V-0 DAP MATERIAL AVAILABLE UPON REQUEST

CONTACT MATERIAL; COPPER ALLOY

CONTACT PLATING: GOLD ON THE MATING AREA, TIN PLATING ON THE CONTACT TAILS, NICKEL UNDERPLATE