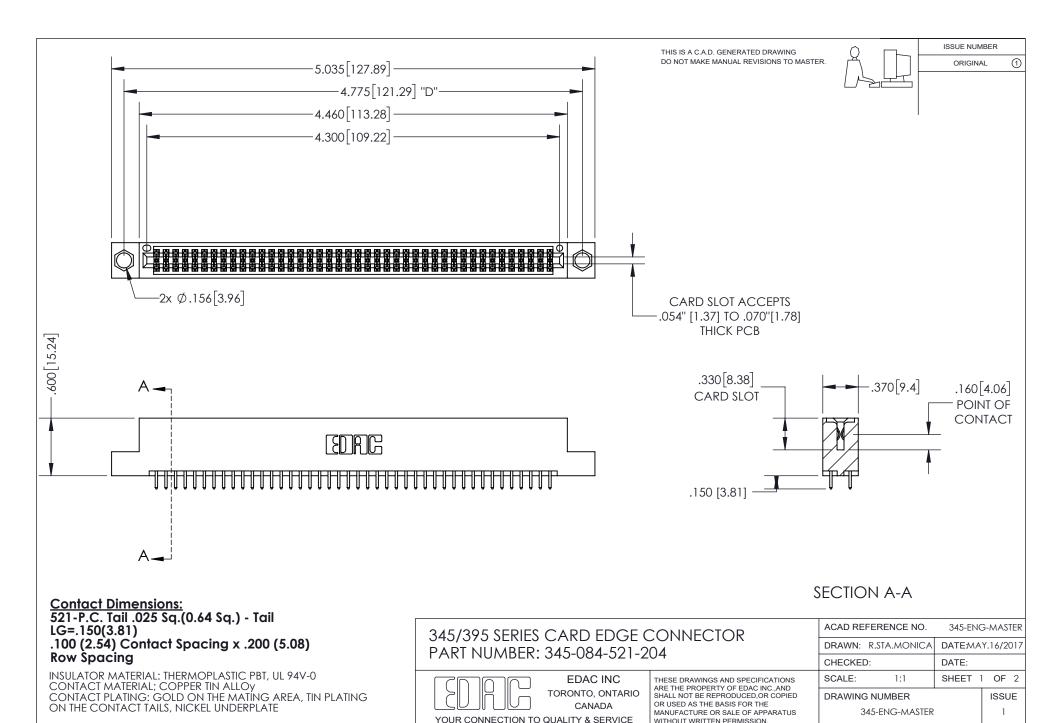

WITHOUT WRITTEN PERMISSION.

ISSUE NUMBER ORIGINAL

1

**Contact Code 558** 

Contact Code 559

**Contact Code 560** 

- INSULATOR MATERIAL: THERMOPLASTIC POLYESTER, UL 94V-0
- DAP MATERIAL AVAILABLE UPON REQUEST
- CONTACT MATERIAL; COPPER ALLOY

CONTACT PLATING: GOLD ON THE MATING AREA, TIN PLATING ON THE CONTACT TAILS, NICKEL UNDERPLATE

\*FOR ALL OTHER SPECIFICATIONS REFER TO SHEET 3\*