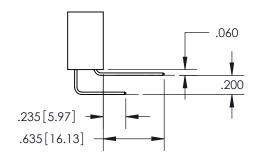

WITHOUT WRITTEN PERMISSION.

ISSUE NUMBER ORIGINAL

1

**Contact Code 558** 

Contact Code 559

**Contact Code 560** 

- INSULATOR MATERIAL: THERMOPLASTIC POLYESTER, UL 94V-0
- DAP MATERIAL AVAILABLE UPON REQUEST
- CONTACT MATERIAL; COPPER ALLOY

CONTACT PLATING: GOLD ON THE MATING AREA, TIN PLATING ON THE CONTACT TAILS, NICKEL UNDERPLATE

\*FOR ALL OTHER SPECIFICATIONS REFER TO SHEET 3\*