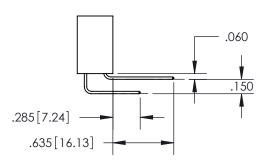

WITHOUT WRITTEN PERMISSION.

ISSUE NUMBER ORIGINAL

1

**Contact Code 558** 

Contact Code 559

**Contact Code 560** 

- INSULATOR MATERIAL: THERMOPLASTIC POLYESTER, UL 94V-0
- DAP MATERIAL AVAILABLE UPON REQUEST
- CONTACT MATERIAL; COPPER ALLOY

CONTACT PLATING: GOLD ON THE MATING AREA, TIN PLATING ON THE CONTACT TAILS, NICKEL UNDERPLATE

\*FOR ALL OTHER SPECIFICATIONS REFER TO SHEET 3\*