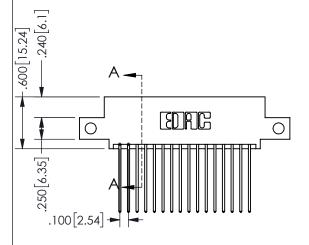

THIS IS A C.A.D. GENERATED DRAWING DO NOT MAKE MANUAL REVISIONS TO MASTER.

ISSUE NUMBER

ORIGINAL

1

2.435[61.85]

1.860[47.24]

1.700[43.18]

CARD SLOT ACCEPTS

.054" [1.37] TO .070"[1.78]

THICK PCB

<u>Contact Dimensions:</u>
541-Wire Wrap .025 Sq.(0.64 Sq.) - Tail LG=.750(19.05)
.100 (2.54) Contact Spacing x .200 (5.08) Row Spacing

345/395 SERIES CARD EDGE CONNECTOR PART NUMBER: 345-032-541-512

EDAC INC TORONTO, ONTARIO CANADA

YOUR CONNECTION TO QUALITY & SERVICE

THESE DRAWINGS AND SPECIFICATIONS ARE THE PROPERTY OF EDAC INC.,AND SHALL NOT BE REPRODUCED, OR COPIED OR USED AS THE BASIS FOR THE MANUFACTURE OR SALE OF APPARATUS WITHOUT WRITTEN PERMISSION.