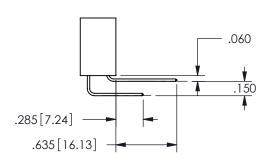

SECTION A-A

.330[8.38] .160[4.06] POINT OF CONTACT .370[9.4]

ORIGINAL 1

ISSUE NUMBER

**Contact Code 558** 

Contact Code 559

**Contact Code 560** 

- INSULATOR MATERIAL: THERMOPLASTIC POLYESTER, UL 94V-0 DAP MATERIAL AVAILABLE UPON REQUEST
- CONTACT MATERIAL; COPPER ALLOY

CONTACT PLATING: GOLD ON THE MATING AREA, TIN PLATING ON THE CONTACT TAILS, NICKEL UNDERPLATE

345/395 SERIES CARD EDGE CONNECTOR CONTACT CODE 555,556,558,559,560 DIMENSIONS

YOUR CONNECTION TO QUALITY & SERVICE