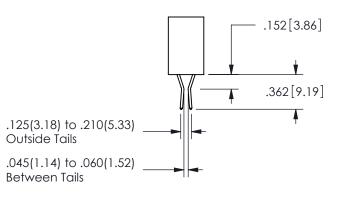

SECTION A-A

.330[8.38] .160[4.06] POINT OF CONTACT .370[9.4]

ORIGINAL 1

ISSUE NUMBER

**Contact Code 558** 

Contact Code 559

**Contact Code 560** 

- INSULATOR MATERIAL: THERMOPLASTIC POLYESTER, UL 94V-0 DAP MATERIAL AVAILABLE UPON REQUEST
- CONTACT MATERIAL; COPPER ALLOY

CONTACT PLATING: GOLD ON THE MATING AREA, TIN PLATING ON THE CONTACT TAILS, NICKEL UNDERPLATE

345/395 SERIES CARD EDGE CONNECTOR CONTACT CODE 555,556,558,559,560 DIMENSIONS

YOUR CONNECTION TO QUALITY & SERVICE