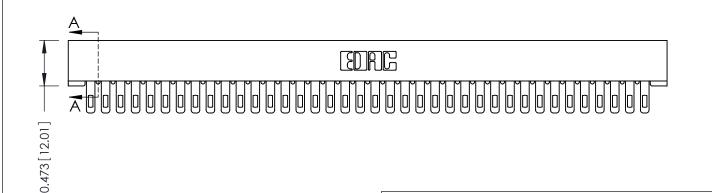

**Mounting Option** No Mounting Lugs **Contact Detail** 

Wire Hole .087x.013(2.21x0.33) - Tail LG=.282(7.16) .156 [3.96] Contact Spacing x .200 [5.08] Row Spacing

THIS IS A C.A.D. GENERATED DRAWING DO NOT MAKE MANUAL REVISIONS TO MASTER.