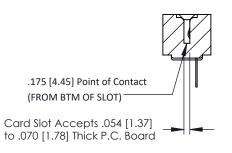

**Mounting Option** No Mounting Lugs **Contact Detail** 

Wire Hole .087x.013(2.21x0.33) - Tail LG=.282(7.16) .156 [3.96] Contact Spacing x .200 [5.08] Row Spacing

THIS IS A C.A.D. GENERATED DRAWING DO NOT MAKE MANUAL REVISIONS TO MASTER.