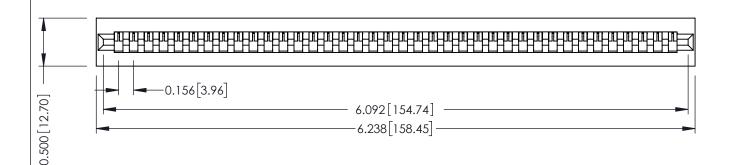

**Mounting Option** No Mounting Lugs **Contact Detail** 

Wire Hole .087x.013(2.21x0.33) - Tail LG=.282(7.16) .156 [3.96] Contact Spacing x .200 [5.08] Row Spacing

THIS IS A C.A.D. GENERATED DRAWING DO NOT MAKE MANUAL REVISIONS TO MASTER.