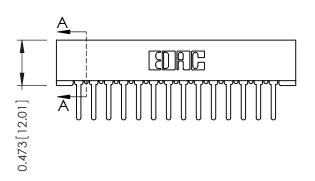

## **See Accompanying Pages for:**

- **Contact Bend Details**
- **Mounting Options**

**SECTION A-A** 

| 307 / 357 Card Edge Connector<br>Part Number: 307-014-527-101         |                                                                                                                                                                                                 | ACAD REFERENCE NO. 307 ENG MASTER |             |          |          |
|-----------------------------------------------------------------------|-------------------------------------------------------------------------------------------------------------------------------------------------------------------------------------------------|-----------------------------------|-------------|----------|----------|
|                                                                       |                                                                                                                                                                                                 | DRAWN:                            | J.LEE       | DATE: AU | G. 11/09 |
|                                                                       |                                                                                                                                                                                                 | CHECKED:                          |             | DATE:    |          |
| EDAC INC TORONTO, ONTARIO CANADA YOUR CONNECTION TO QUALITY & SERVICE | THESE DRAWINGS AND SPECIFICATIONS ARE THE PROPERTY OF EDAC INC.,AND SHALL NOT BE REPRODUCED,OR COPIED OR USED AS THE BASIS FOR THE MANUFACTURE OR SALE OF APPARATUS WITHOUT WRITTEN PERMISSION. | SCALE:                            | NTS         | SHEET '  | 1 OF 3   |
|                                                                       |                                                                                                                                                                                                 | DRAWING                           | NUMBER      |          | ISSUE    |
|                                                                       |                                                                                                                                                                                                 | 3                                 | 07 Assembly |          | 1        |