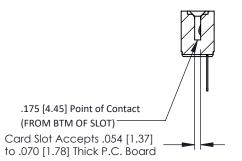

**Mounting Option Contact Detail** PC Tail .046x.013(1.17x0.33) - Tail LG=.358(9.09) No Mounting Lugs .156 [3.96] Contact Spacing x .200 [5.08] Row Spacing -2.494[63.35]-0.343 [8.71] 2.348 [59.64] 0.156[3.96]