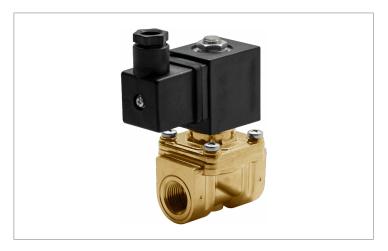

## **DKSV059**

Normally closed, pilot operated, 2-way solenoid valve with brass body and 3/8" connections

| Valve                |                                       |  |
|----------------------|---------------------------------------|--|
| Pipe size:           | 3/8" NPT                              |  |
| Operating pressure:  | 2–300 psi                             |  |
| Flow coefficient:    | 1.8 Cv                                |  |
| Media temperature:   | 15–195 °F                             |  |
| Ambient temperature: | -5–140 °F                             |  |
| Suggested usage:     | Air, inert gas, water                 |  |
| Operation:           | 2-way, normally closed solenoid valve |  |
| Mechanism:           | Pilot operated                        |  |
| Manual override:     | No                                    |  |
| Pipe gender:         | Female                                |  |
| Orifice size:        | 3/8"                                  |  |
| Media viscosity:     | 12 cSt                                |  |