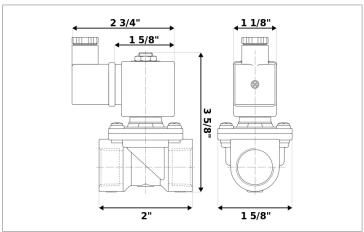

## **DKSV059**

Normally closed, pilot operated, 2-way solenoid valve with brass body and 3/8" connections

| Valve                |                                       |  |
|----------------------|---------------------------------------|--|
| Pipe size:           | 3/8" NPT                              |  |
| Operating pressure:  | 2–300 psi                             |  |
| Flow coefficient:    | 1.8 Cv                                |  |
| Media temperature:   | 15–195 °F                             |  |
| Ambient temperature: | -5–140 °F                             |  |
| Suggested usage:     | Air, inert gas, water                 |  |
| Operation:           | 2-way, normally closed solenoid valve |  |
| Mechanism:           | Pilot operated                        |  |
| Manual override:     | No                                    |  |
| Pipe gender:         | Female                                |  |
| Orifice size:        | 3/8"                                  |  |
| Media viscosity:     | 12 cSt                                |  |