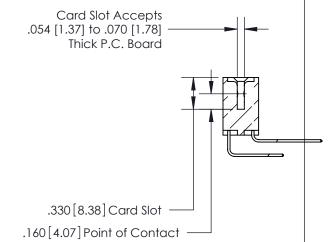

**Contact Code 560** 

INSULATOR MATERIAL: THERMOPLASTIC POLYESTER, UL 94V-0 CONTACT MATERIAL; COPPER, NICKEL, TIN ALLOY CA-725 CONTACT PLATING: GOLD ON THE MATING AREA, TIN-LEAD ON THE CONTACT TAILS, NICKEL UNDERPLATE

**Contact Code 558** 

## 846/896 SERIES HIGH TEMP CARD EDGE CONNECTOR CONTACT CODE 555,556,558,559,560 DIMENSIONS

.150 [3.81]

YOUR CONNECTION TO QUALITY & SERVICE

**Contact Code 559** 

**EDAC INC** TORONTO, ONTARIO CANADA

THESE DRAWINGS AND SPECIFICATIONS ARE THE PROPERTY OF EDAC INC.,AND SHALL NOT BE REPRODUCED, OR COPIED OR USED AS THE BASIS FOR THE MANUFACTURE OR SALE OF APPARATUS WITHOUT WRITTEN PERMISSION.