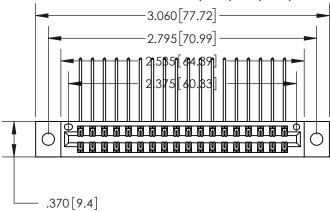

<u>Contact Dimensions:</u> 559-90 Degree Bend (Code 541 Contacts) See Sheet 2 for Contact Code 555, 556, 558, 559, 560 Dimensions

- INSULATOR MATERIAL: THERMOPLASTIC POLYESTER, UL 94V-0 CONTACT MATERIAL; COPPER, NICKEL, TIN ALLOY CA-725
- CONTACT PLATING: GOLD ON THE MATING AREA, TIN-LEAD ON THE CONTACT TAILS, NICKEL UNDERPLATE

THIS IS A C.A.D. GENERATED DRAWING DO NOT MAKE MANUAL REVISIONS TO MASTER.

ISSUE NUMBER ORIGINAL

846/896 SERIES HIGH TEMP CARD EDGE CONNECTOR PART NUMBER: 896-036-559-202

**EDAC INC** TORONTO, ONTARIO CANADA