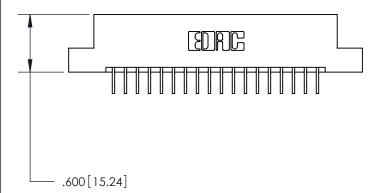

<u>Contact Dimensions:</u> 559-90 Degree Bend (Code 541 Contacts) See Sheet 2 for Contact Code 555, 556, 558, 559, 560 Dimensions

- INSULATOR MATERIAL: THERMOPLASTIC POLYESTER, UL 94V-0 CONTACT MATERIAL; COPPER, NICKEL, TIN ALLOY CA-725
- CONTACT PLATING: GOLD ON THE MATING AREA, TIN-LEAD ON THE CONTACT TAILS, NICKEL UNDERPLATE

THIS IS A C.A.D. GENERATED DRAWING DO NOT MAKE MANUAL REVISIONS TO MASTER.

ISSUE NUMBER ORIGINAL

846/896 SERIES HIGH TEMP CARD EDGE CONNECTOR PART NUMBER: 896-036-559-202

**EDAC INC** TORONTO, ONTARIO CANADA