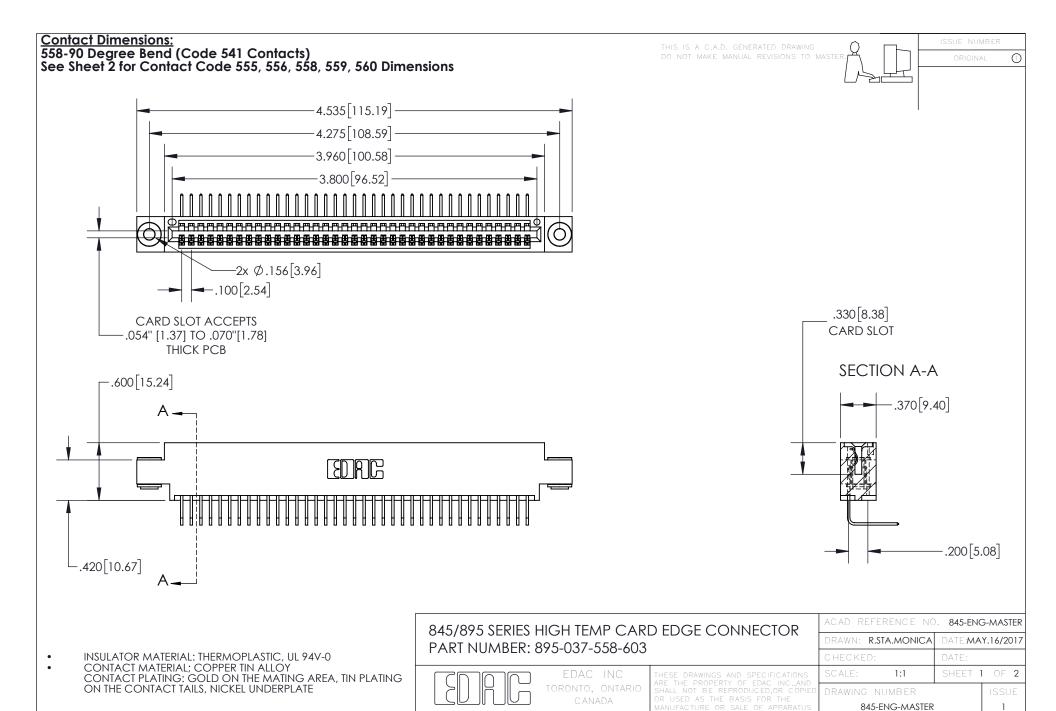

YOUR CONNECTION TO QUALITY & SERVICE

INSULATOR MATERIAL: THERMOPLASTIC POLYESTER, UL 94V-0 DAP MATERIAL AVAILABLE UPON REQUEST

**Contact Code 558** 

CONTACT MATERIAL; COPPER ALLOY CONTACT PLATING: GOLD ON THE MATING AREA, TIN PLATING ON THE CONTACT TAILS, NICKEL UNDERPLATE