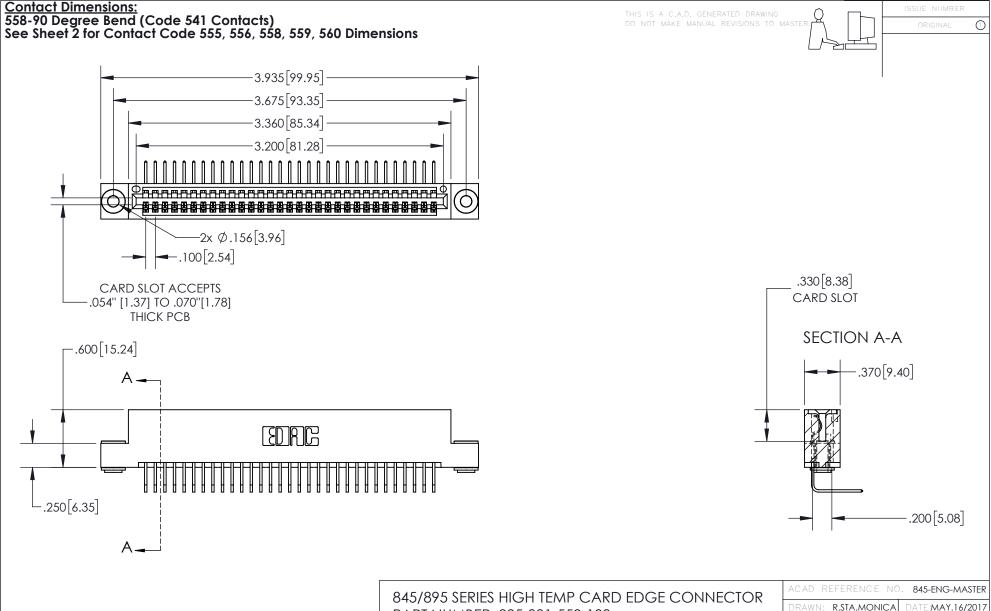

INSULATOR MATERIAL: THERMOPLASTIC, UL 94V-0

CONTACT MATERIAL; COPPER TIN ALLOY
CONTACT PLATING: GOLD ON THE MATING AREA, TIN PLATING
ON THE CONTACT TAILS, NICKEL UNDERPLATE

| 845/895 SERIES HIGH | HITEMP CARD EDGE CONNECTOR |
|---------------------|----------------------------|
| PART NUMBER: 895-   | 031-558-103                |

YOUR CONNECTION TO QUALITY & SERVICE

| ACAD REFERENCE NO. 845-ENG-MASTER |                  |  |
|-----------------------------------|------------------|--|
| DRAWN: R.STA.MONICA               | DATE:MAY.16/2017 |  |
| CHECKED:                          | DATE:            |  |
| SCALE: 1:1                        | SHEET 1 OF 2     |  |
| DRAWING NUMBER                    | ISSUE            |  |

845-ENG-MASTER

INSULATOR MATERIAL: THERMOPLASTIC POLYESTER, UL 94V-0 DAP MATERIAL AVAILABLE UPON REQUEST

**Contact Code 558** 

CONTACT MATERIAL; COPPER ALLOY CONTACT PLATING: GOLD ON THE MATING AREA, TIN PLATING ON THE CONTACT TAILS, NICKEL UNDERPLATE