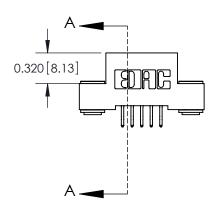

SECTION A-A

842 Assembly

THIS IS A C.A.D. GENERATED DRAWING DO NOT MAKE MANUAL REVISIONS TO MASTER

ORIGINAL (1)

| 842/892 Series High Temp Card Edge Connector<br>Contact Bend Detail |                                                                   | ACAD REFERENCE NO. 842 ENG MASTER |             |                  |        |
|---------------------------------------------------------------------|-------------------------------------------------------------------|-----------------------------------|-------------|------------------|--------|
|                                                                     |                                                                   | DRAWN:                            | J.LEE       | DATE: OCT. 06/09 |        |
|                                                                     |                                                                   | CHECKE                            | ):          | DATE:            |        |
| EDAC INC                                                            | THESE DRAWINGS AND SPECIFICATIONS ARE THE PROPERTY OF EDAC INCAND | SCALE:                            | NTS         | SHEET :          | 2 OF 3 |
| TORONTO, ONTARIO                                                    | SHALL NOT BE REPRODUCED, OR COPIED OR USED AS THE BASIS FOR THE   | DRAWING                           | NUMBER      |                  | ISSUE  |
| YOUR CONNECTION TO QUALITY & SERVICE                                | MANUFACTURE OR SALE OF APPARATUS WITHOUT WRITTEN PERMISSION.      | 8                                 | 42 Assembly |                  | 1      |