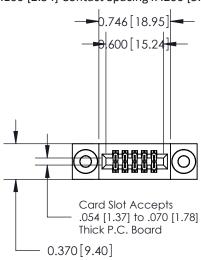

## **Contact Detail**

556-Extender Board Bend (Code 520 Contacts)

.100 [2.54] Contact Spacing x .200 [5.08] Row Spacing

**See Accompanying Pages for:** 

- **Contact Bend Details**
- **Mounting Options**

.240 [6.10] Point of Contact-