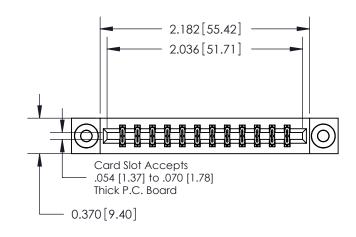

ORIGINAL

837/887 Series High Temp Card Edge Connector Part Number: 887-024-555-803

YOUR CONNECTION TO QUALITY & SERVICE

**EDAC INC** TORONTO, ONTARIO CANADA

THESE DRAWINGS AND SPECIFICATIONS ARE THE PROPERTY OF EDAC INC.,AND SHALL NOT BE REPRODUCED, OR COPIED OR USED AS THE BASIS FOR THE MANUFACTURE OR SALE OF APPARATUS WITHOUT WRITTEN PERMISSION.

837 Assembly

**See Accompanying Pages for:** 

**Contact Bend Details** 

ISSUE NUMBER

ORIGINAL

1

|                     | 837/887 Series High Temp Card Edge Connector |                                                                                                                                                              | ACAD REFERENCE | NO. 837 EN       | 837 ENG MASTER |  |
|---------------------|----------------------------------------------|--------------------------------------------------------------------------------------------------------------------------------------------------------------|----------------|------------------|----------------|--|
| Contact Bend Detail |                                              | DRAWN: J.LEE                                                                                                                                                 | DATE: OC       | DATE: OCT. 06/09 |                |  |
|                     | Confact Bend Defail                          |                                                                                                                                                              | CHECKED:       | DATE:            | DATE:          |  |
|                     | EDAC INC                                     | TORONTO, ONTARIO CANADA  ARE THE PROPERTY OF EDAC INC., AND SHALL NOT BE REPRODUCED, OR COPIED OR USED AS THE BASIS FOR THE MANUFACTURE OR SALE OF APPARATUS | SCALE: NTS     | SHEET            | 2 <b>OF</b> 2  |  |
|                     | TORONTO, ONTARIO                             |                                                                                                                                                              | DRAWING NUMBER |                  | ISSUE          |  |
| Y                   | YOUR CONNECTION TO QUALITY & SERVICE         |                                                                                                                                                              | 837 Assembly   |                  | 1              |  |