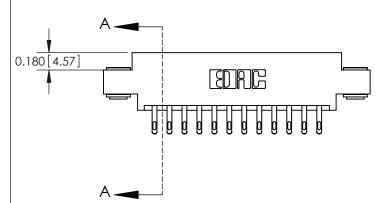

ORIGINAL

837/887 Series High Temp Card Edge Connector Part Number: 887-024-555-803

YOUR CONNECTION TO QUALITY & SERVICE

**EDAC INC** TORONTO, ONTARIO CANADA

THESE DRAWINGS AND SPECIFICATIONS ARE THE PROPERTY OF EDAC INC.,AND SHALL NOT BE REPRODUCED, OR COPIED OR USED AS THE BASIS FOR THE MANUFACTURE OR SALE OF APPARATUS WITHOUT WRITTEN PERMISSION.

837 Assembly

**See Accompanying Pages for:** 

**Contact Bend Details** 

ISSUE NUMBER

ORIGINAL

1

|                     | 837/887 Series High Temp Card Edge Connector |                                                                                                                                                              | ACAD REFERENCE | NO. 837 EN       | 837 ENG MASTER |  |
|---------------------|----------------------------------------------|--------------------------------------------------------------------------------------------------------------------------------------------------------------|----------------|------------------|----------------|--|
| Contact Bend Detail |                                              | DRAWN: J.LEE                                                                                                                                                 | DATE: OC       | DATE: OCT. 06/09 |                |  |
|                     | Confact Bend Defail                          |                                                                                                                                                              | CHECKED:       | DATE:            | DATE:          |  |
|                     | EDAC INC                                     | TORONTO, ONTARIO CANADA  ARE THE PROPERTY OF EDAC INC., AND SHALL NOT BE REPRODUCED, OR COPIED OR USED AS THE BASIS FOR THE MANUFACTURE OR SALE OF APPARATUS | SCALE: NTS     | SHEET            | 2 <b>OF</b> 2  |  |
|                     | TORONTO, ONTARIO                             |                                                                                                                                                              | DRAWING NUMBER |                  | ISSUE          |  |
| Y                   | YOUR CONNECTION TO QUALITY & SERVICE         |                                                                                                                                                              | 837 Assembly   |                  | 1              |  |