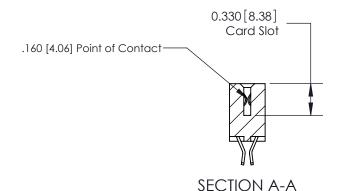

## **Contact Detail**

555-Extender Board Bend (Code 500 Contacts)

.156 [3.96] Contact Spacing x .200 [5.08] Row Spacing

THIS IS A C.A.D. GENERATED DRAWING DO NOT MAKE MANUAL REVISIONS TO MASTER.

ISSUE NUMBER