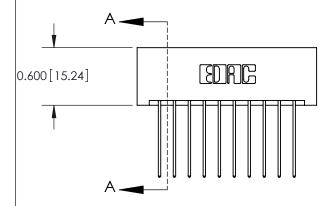

## **Contact Detail**

541-Wire Wrap .025 Sq.(0.64 Sq.) - Tail LG=.750(19.05) .156 [3.96] Contact Spacing x .200 [5.08] Row Spacing

**See Accompanying Pages for:** 

**Contact Bend Details** 

THIS IS A C.A.D. GENERATED DRAWING DO NOT MAKE MANUAL REVISIONS TO MASTER.

ISSUE NUMBER

ORIGINAL

1

|  | 837/887 Series High Temp Card Edge Connector<br>Contact Bend Detail   |                                                                                                                                                                                                 | ACAD REFERENCE | NO. 837 EN | 837 ENG MASTER   |  |
|--|-----------------------------------------------------------------------|-------------------------------------------------------------------------------------------------------------------------------------------------------------------------------------------------|----------------|------------|------------------|--|
|  |                                                                       |                                                                                                                                                                                                 | DRAWN: J.LEE   | DATE: OC   | DATE: OCT. 06/09 |  |
|  |                                                                       |                                                                                                                                                                                                 | CHECKED:       | DATE:      |                  |  |
|  | EDAC INC TORONTO, ONTARIO CANADA YOUR CONNECTION TO QUALITY & SERVICE | THESE DRAWINGS AND SPECIFICATIONS ARE THE PROPERTY OF EDAC INC.,AND SHALL NOT BE REPRODUCED,OR COPIED OR USED AS THE BASIS FOR THE MANUFACTURE OR SALE OF APPARATUS WITHOUT WRITTEN PERMISSION. | SCALE: NTS     | SHEET      | 2 <b>OF</b> 2    |  |
|  |                                                                       |                                                                                                                                                                                                 | DRAWING NUMBER |            | ISSUE            |  |
|  |                                                                       |                                                                                                                                                                                                 | 837 Asser      | nbly       | 1                |  |