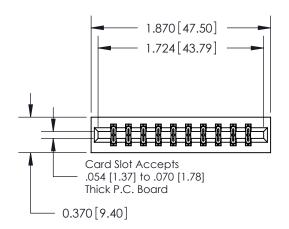

## **Mounting Option**

01-No Mounting Lugs

## **Contact Detail**

541-Wire Wrap .025 Sq.(0.64 Sq.) - Tail LG=.750(19.05) .156 [3.96] Contact Spacing x .200 [5.08] Row Spacing

**See Accompanying Pages for:** 

**Contact Bend Details** 

THIS IS A C.A.D. GENERATED DRAWING DO NOT MAKE MANUAL REVISIONS TO MASTER.

ISSUE NUMBER

ORIGINAL

|                              | 0.330[8.38]<br>Card Slot |
|------------------------------|--------------------------|
| .160 [4.06] Point of Contact |                          |
|                              |                          |
|                              |                          |
|                              | SECTION A-A              |

837/887 Series High Temp Card Edge Connector Part Number: 887-020-541-201

**EDAC INC** TORONTO, ONTARIO CANADA

THESE DRAWINGS AND SPECIFICATIONS ARE THE PROPERTY OF EDAC INC., AND SHALL NOT BE REPRODUCED, OR COPIED OR USED AS THE BASIS FOR THE MANUFACTURE OR SALE OF APPARATUS WITHOUT WRITTEN PERMISSION.