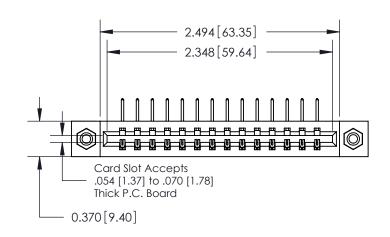

**Mounting Option** 

08-#4-40 Unified Threaded Inserts

## **Contact Detail**

558-90 Degree Bend (Code 541 Contacts)

.156 [3.96] Contact Spacing x .200 [5.08] Row Spacing

THIS IS A C.A.D. GENERATED DRAWING DO NOT MAKE MANUAL REVISIONS TO MASTER.

ISSUE NUMBER

ORIGINAL

837/887 Series High Temp Card Edge Connector Part Number: 887-014-558-608

YOUR CONNECTION TO QUALITY & SERVICE

**EDAC INC** TORONTO, ONTARIO CANADA

THESE DRAWINGS AND SPECIFICATIONS ARE THE PROPERTY OF EDAC INC.,AND SHALL NOT BE REPRODUCED, OR COPIED OR USED AS THE BASIS FOR THE MANUFACTURE OR SALE OF APPARATUS WITHOUT WRITTEN PERMISSION.