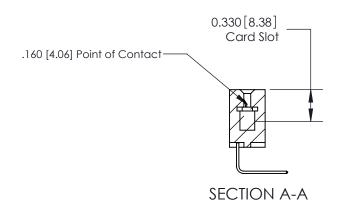

**See Accompanying Pages for:** 

**Contact Bend Details** 

ISSUE NUMBER

ORIGINAL

1

|                     | 837/887 Series High Temp Card Edge Connector |                                                                                                                                                            | ACAD REFERENCE | NO. 837 EN       | 837 ENG MASTER |  |
|---------------------|----------------------------------------------|------------------------------------------------------------------------------------------------------------------------------------------------------------|----------------|------------------|----------------|--|
| Contact Bend Detail |                                              | DRAWN: J.LEE                                                                                                                                               | DATE: OC       | DATE: OCT. 06/09 |                |  |
|                     | Confact bend Detail                          |                                                                                                                                                            | CHECKED:       | DATE:            |                |  |
|                     | EDAC INC                                     | TORONTO, ONTARIO CANADA  ARE THE PROPERTY OF EDAC INC.,AND SHALL NOT BE REPRODUCED,OR COPIED OR USED AS THE BASIS FOR THE MANUFACTURE OR SALE OF APPARATUS | SCALE: NTS     | SHEET            | 2 <b>OF</b> 2  |  |
|                     | TORONTO, ONTARIO                             |                                                                                                                                                            | DRAWING NUMBER | •                | ISSUE          |  |
| Y                   | YOUR CONNECTION TO QUALITY & SERVICE         |                                                                                                                                                            | 837 Assembly   |                  | 1              |  |