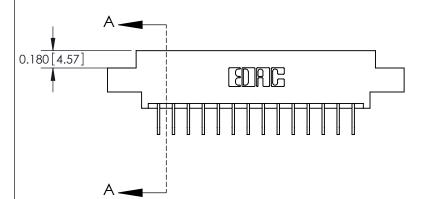

**See Accompanying Pages for:** 

**Contact Bend Details** 

ISSUE NUMBER

ORIGINAL

1

|                     | 837/887 Series High Temp Card Edge Connector |                                                                                                                                                            | ACAD REFERENCE | NO. 837 EN       | 837 ENG MASTER |  |
|---------------------|----------------------------------------------|------------------------------------------------------------------------------------------------------------------------------------------------------------|----------------|------------------|----------------|--|
| Contact Bend Detail |                                              | DRAWN: J.LEE                                                                                                                                               | DATE: OC       | DATE: OCT. 06/09 |                |  |
|                     | Confact bend Detail                          |                                                                                                                                                            | CHECKED:       | DATE:            |                |  |
|                     | EDAC INC                                     | TORONTO, ONTARIO CANADA  ARE THE PROPERTY OF EDAC INC.,AND SHALL NOT BE REPRODUCED,OR COPIED OR USED AS THE BASIS FOR THE MANUFACTURE OR SALE OF APPARATUS | SCALE: NTS     | SHEET            | 2 <b>OF</b> 2  |  |
|                     | TORONTO, ONTARIO                             |                                                                                                                                                            | DRAWING NUMBER | •                | ISSUE          |  |
| Y                   | YOUR CONNECTION TO QUALITY & SERVICE         |                                                                                                                                                            | 837 Assembly   |                  | 1              |  |