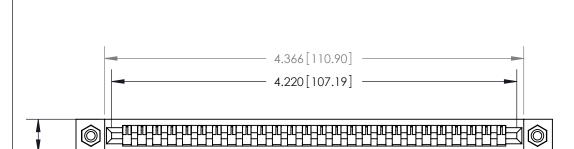

**Mounting Option** 

#4-40 Unified Threaded Inserts

## **Contact Detail**

Wire Wrap .046x.013(1.17x0.33) - Tail LG=.708(17.98)

.156 [3.96] Contact Spacing x .200 [5.08] Row Spacing



0.343[8.71]





**SECTION A-A** 



**See Accompanying Page for:** 

**Contact Bend Details** 

807/857 Series High Temp Card Edge Connector Part Number: 857-026-445-108

YOUR CONNECTION TO QUALITY & SERVICE

| ACAD REFERENCE NO. 807 ENG MASTER |                         |       |
|-----------------------------------|-------------------------|-------|
| DRAWN: J.LEE                      | DATE: <b>AUG. 11/09</b> |       |
| CHECKED:                          | DATE:                   |       |
| SCALE: NTS                        | SHEET 1                 | OF 2  |
| DRAWING NUMBER                    |                         | ISSUE |
| 007.4                             |                         | ,     |

807 Assembly