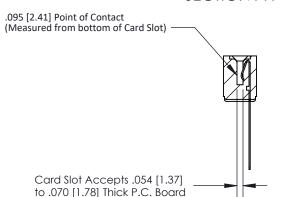

## **Contact Detail**

Wire Wrap .046x.013(1.17x0.33) - Tail LG=.708(17.98)

.156 [3.96] Contact Spacing x .200 [5.08] Row Spacing

0.343[8.71]

**SECTION A-A** 

**See Accompanying Page for:** 

**Contact Bend Details** 