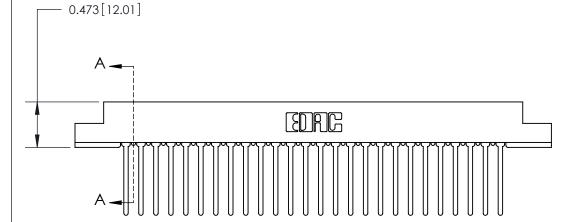

## **Contact Detail**

Wire Wrap .046x.013(1.17x0.33) - Tail LG=.708(17.98)

.156 [3.96] Contact Spacing x .200 [5.08] Row Spacing

0.343[8.71]

**SECTION A-A** 

**See Accompanying Page for:** 

**Contact Bend Details** 