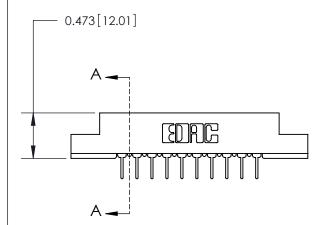

## **Contact Detail**

PC Tail .023x.013(0.58x0.33) - Tail LG=.213(5.41)

.156 [3.96] Contact Spacing x .200 [5.08] Row Spacing

**See Accompanying Page for:** 

**Contact Bend Details** 

**SECTION A-A** 

.095 [2.41] Point of Contact (Measured from bottom of Card Slot) Card Slot Accepts .054 [1.37]

to .070 [1.78] Thick P.C. Board

| 807/857 Series High Temp Card Edge Connector |
|----------------------------------------------|
| Part Number: 857-020-524-202                 |

YOUR CONNECTION TO QUALITY & SERVICE