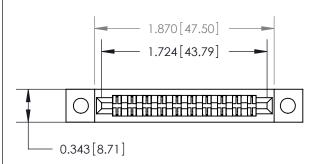

## **Mounting Option**

.128 (3.25) Dia. Mounting Holes

## **Contact Detail**

PC Tail .023x.013(0.58x0.33) - Tail LG=.213(5.41)

.156 [3.96] Contact Spacing x .200 [5.08] Row Spacing

**See Accompanying Page for:** 

**Contact Bend Details** 

**SECTION A-A** 

.095 [2.41] Point of Contact (Measured from bottom of Card Slot) Card Slot Accepts .054 [1.37]

to .070 [1.78] Thick P.C. Board

| 807/857 Series High Temp Card Edge Connector |
|----------------------------------------------|
| Part Number: 857-020-524-202                 |

YOUR CONNECTION TO QUALITY & SERVICE