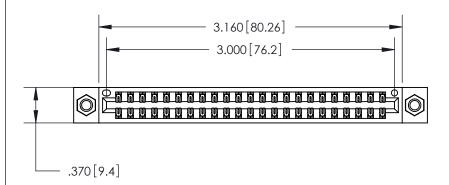

ISSUE NUMBER

ORIGINAL

1

846/896 SERIES HIGH TEMP CARD EDGE CONNECTOR PART NUMBER: 846-046-522-807

YOUR CONNECTION TO QUALITY & SERVICE

**EDAC INC** TORONTO, ONTARIO CANADA

THESE DRAWINGS AND SPECIFICATIONS ARE THE PROPERTY OF EDAC INC.,AND SHALL NOT BE REPRODUCED, OR COPIED OR USED AS THE BASIS FOR THE MANUFACTURE OR SALE OF APPARATUS WITHOUT WRITTEN PERMISSION.

| ACAD REFERENCE NO. | 846-ENG-MASTER   |
|--------------------|------------------|
| DRAWN: J.LEE       | DATE: APR. 22/09 |
| CHECKED:           | DATE:            |
| SCALE: 1:1         | SHEET 1 OF 2     |
| DRAWING NUMBER     | ISSUE            |
| 846-ENG-MASTER     | 1                |