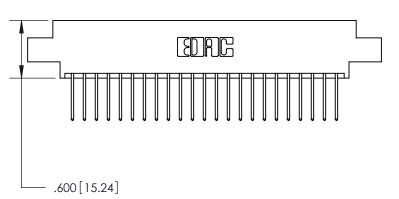

THIS IS A C.A.D. GENERATED DRAWING DO NOT MAKE MANUAL REVISIONS TO MASTER.

ISSUE NUMBER

.165[4.19]

.375 [9.54]

ORIGINAL

1

.060 [1.52] .125(3.18) to .210(5.33) **Outside Tails** .125(3.18) to .210(5.33) **Outside Tails** 

## 846/896 SERIES HIGH TEMP CARD EDGE CONNECTOR CONTACT CODE 555,556,558,559,560 DIMENSIONS

.150 [3.81]

YOUR CONNECTION TO QUALITY & SERVICE

**Contact Code 559** 

**EDAC INC** TORONTO, ONTARIO CANADA

THESE DRAWINGS AND SPECIFICATIONS ARE THE PROPERTY OF EDAC INC.,AND SHALL NOT BE REPRODUCED, OR COPIED OR USED AS THE BASIS FOR THE MANUFACTURE OR SALE OF APPARATUS WITHOUT WRITTEN PERMISSION.

| ACAD REFERENCE NO. | 846-ENG-MASTER   |
|--------------------|------------------|
| DRAWN: J.LEE       | DATE: APR. 22/09 |
| CHECKED:           | DATE:            |
| SCALE: 1:1         | SHEET 2 OF 2     |
| DRAWING NUMBER     | ISSUE            |
| 846-ENG-MASTER     | 1                |