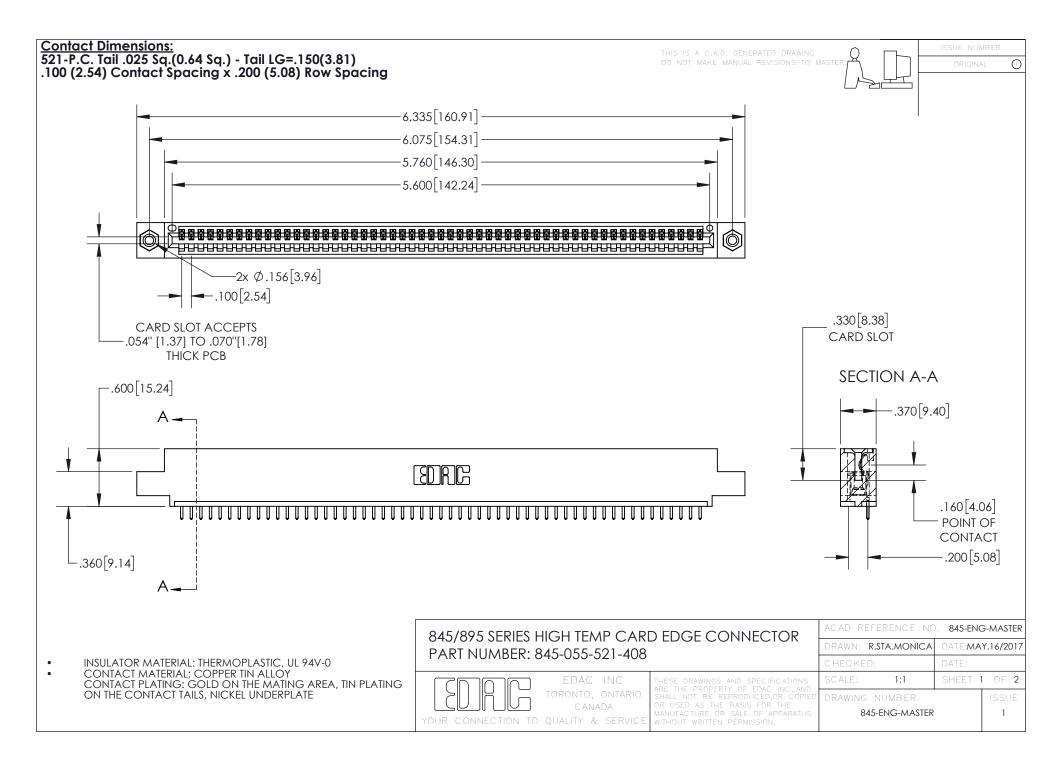

INSULATOR MATERIAL: THERMOPLASTIC POLYESTER, UL 94V-0 DAP MATERIAL AVAILABLE UPON REQUEST

**Contact Code 558** 

CONTACT MATERIAL; COPPER ALLOY CONTACT PLATING: GOLD ON THE MATING AREA, TIN PLATING ON THE CONTACT TAILS, NICKEL UNDERPLATE

## 845/895 SERIES HIGH TEMP CARD EDGE CONNECTOR CONTACT CODE 555,556,558,559,560 DIMENSIONS

YOUR CONNECTION TO QUALITY & SERVICE

Contact Code 559

|   | ACAD REFERENCE NO. 845-ENG-MASTER |                  |  |
|---|-----------------------------------|------------------|--|
|   | DRAWN: R.STA.MONICA               | DATE:MAY.16/2017 |  |
|   | CHECKED:                          | DATE:            |  |
|   | SCALE: 1:1                        | SHEET 2 OF 2     |  |
| D | DRAWING NUMBER                    | ISSUE            |  |

Contact Code 560