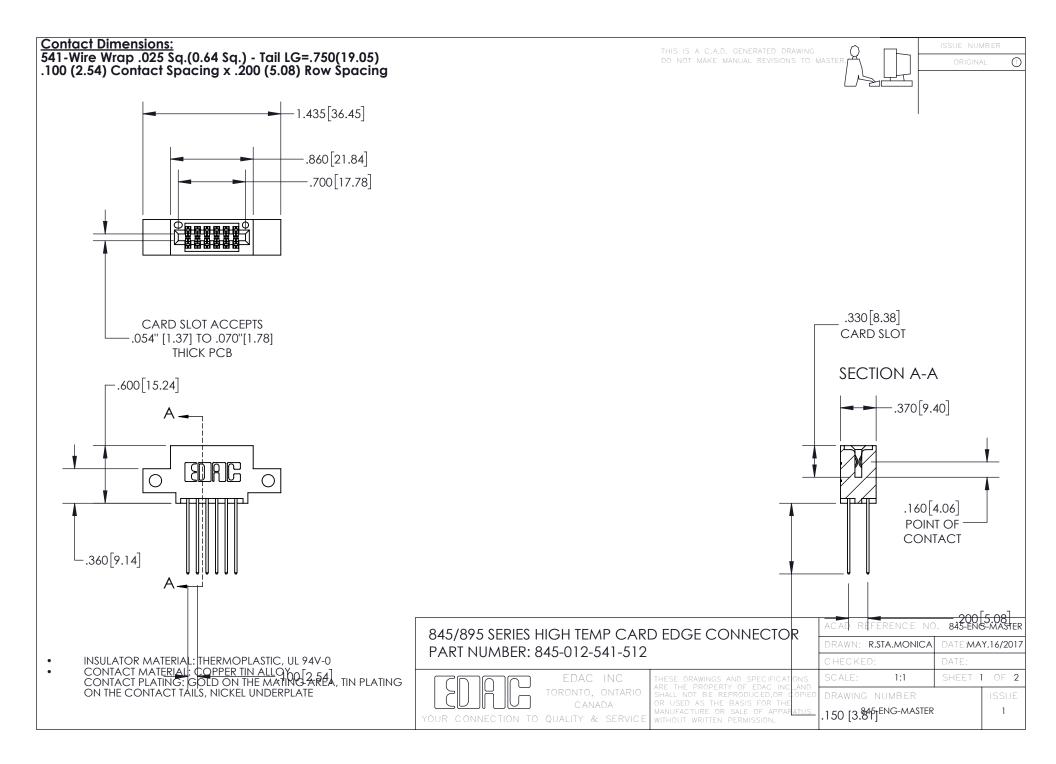

INSULATOR MATERIAL: THERMOPLASTIC POLYESTER, UL 94V-0 DAP MATERIAL AVAILABLE UPON REQUEST

**Contact Code 558** 

CONTACT MATERIAL; COPPER ALLOY CONTACT PLATING: GOLD ON THE MATING AREA, TIN PLATING ON THE CONTACT TAILS, NICKEL UNDERPLATE

## 845/895 SERIES HIGH TEMP CARD EDGE CONNECTOR CONTACT CODE 555,556,558,559,560 DIMENSIONS

YOUR CONNECTION TO QUALITY & SERVICE

Contact Code 559

|   | ACAD REFERENCE NO. 845-ENG-MASTER |                  |  |
|---|-----------------------------------|------------------|--|
|   | DRAWN: R.STA.MONICA               | DATE:MAY.16/2017 |  |
|   | CHECKED:                          | DATE:            |  |
|   | SCALE: 1:1                        | SHEET 2 OF 2     |  |
| D | DRAWING NUMBER                    | ISSUE            |  |

Contact Code 560