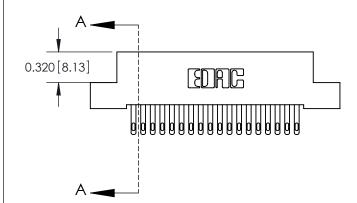

842 Assembly

THIS IS A C.A.D. GENERATED DRAWING DO NOT MAKE MANUAL REVISIONS TO MASTER

ORIGINAL (1)

| 842/892 Series High Temp Card Edge Connector<br>Contact Bend Detail           |                                                                 | ACAD REFERENCE NO. 842 ENG MASTER |             |          |          |
|-------------------------------------------------------------------------------|-----------------------------------------------------------------|-----------------------------------|-------------|----------|----------|
|                                                                               |                                                                 | DRAWN:                            | J.LEE       | DATE: OC | T. 06/09 |
|                                                                               |                                                                 | CHECKED:                          |             | DATE:    |          |
| EDAC INC THESE DRAWINGS AND SPECIFICATIONS ARE THE PROPERTY OF EDAC INC., AND | SCALE:                                                          | NTS                               | SHEET :     | 2 OF 3   |          |
| TORONTO, ONTARIO                                                              | SHALL NOT BE REPRODUCED, OR COPIED OR USED AS THE BASIS FOR THE | DRAWING                           | NUMBER      |          | ISSUE    |
| YOUR CONNECTION TO QUALITY & SERVICE                                          | MANUFACTURE OR SALE OF APPARATUS                                |                                   | 42 Assembly |          | 1        |