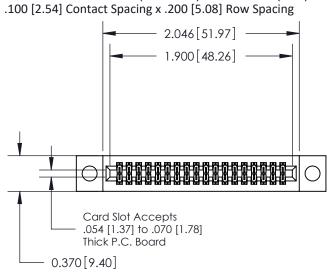

.240 [6.10] Point of Contact-

842/892 Series High Temp Card Edge Connector Part Number: 842-036-500-204

| ACAD REFERENCE NO | CAD REFERENCE NO. 842 ENG MASTER |  |  |  |
|-------------------|----------------------------------|--|--|--|
| DRAWN: J.LEE      | DATE: OCT. 06/09                 |  |  |  |
| CHECKED:          | DATE:                            |  |  |  |
| SCALE: NTS        | SHEET 1 OF 3                     |  |  |  |
| DRAWING NUMBER    | ISSUE                            |  |  |  |