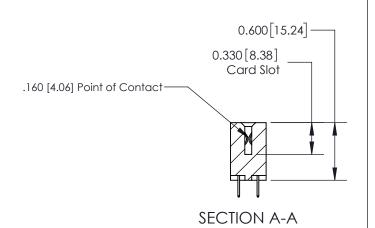

ISSUE NUMBER

ORIGINAL

1

| 837/887 Series High Temp Card Edge Connector<br>Contact Bend Detail |                                                                                                                                     | ACAD REFERENCE NO. | 837 ENG MASTER   |               |
|---------------------------------------------------------------------|-------------------------------------------------------------------------------------------------------------------------------------|--------------------|------------------|---------------|
|                                                                     |                                                                                                                                     | DRAWN: J.LEE       | DATE: OCT. 06/09 |               |
|                                                                     |                                                                                                                                     | CHECKED:           | DATE:            |               |
| EDAC INC                                                            | THESE DRAWINGS AND SPECIFICATIONS ARE THE PROPERTY OF EDAC INC.,AND SHALL NOT BE REPRODUCED, OR COPIED OR USED AS THE BASIS FOR THE | SCALE: NTS         | SHEET            | 2 <b>OF</b> 2 |
| TORONTO, ONTARIO CANADA                                             |                                                                                                                                     | DRAWING NUMBER     | •                | ISSUE         |
| YOUR CONNECTION TO QUALITY & SERVICE                                | MANUFACTURE OR SALE OF APPARATUS WITHOUT WRITTEN PERMISSION.                                                                        | 837 Assembly       |                  | 1             |