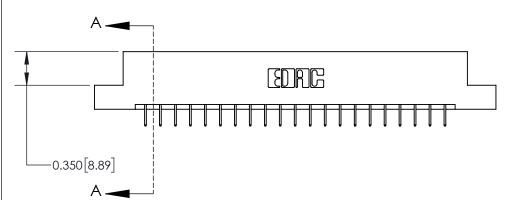

ISSUE NUMBER ORIGINAL

**See Accompanying Page for:** 

**Contact Bend Details** 

837/887 Series High Temp Card Edge Connector Part Number: 837-042-524-207

YOUR CONNECTION TO QUALITY & SERVICE

**EDAC INC** TORONTO, ONTARIO CANADA