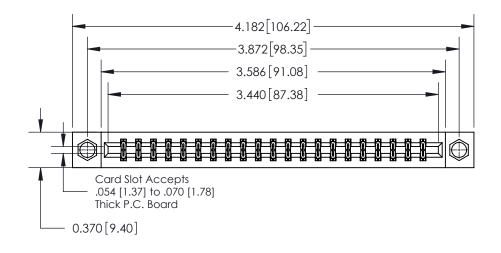

## **Contact Detail**

524-P.C. Tail .018 Sq.(0.46 Sq.) - Tail LG=.175(4.45)

.156 [3.96] Contact Spacing x .200 [5.08] Row Spacing

THIS IS A C.A.D. GENERATED DRAWING DO NOT MAKE MANUAL REVISIONS TO MASTER.

ISSUE NUMBER ORIGINAL

**See Accompanying Page for:** 

**Contact Bend Details** 

837/887 Series High Temp Card Edge Connector Part Number: 837-042-524-207

YOUR CONNECTION TO QUALITY & SERVICE

**EDAC INC** TORONTO, ONTARIO CANADA