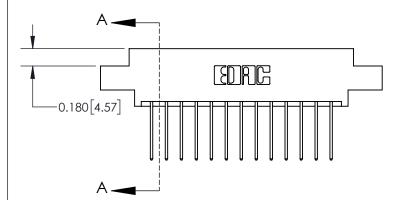

## **Contact Detail**

540-Wire Wrap .025 Sq.(0.64 Sq.) - Tail LG=.560(14.22) .156 [3.96] Contact Spacing x .200 [5.08] Row Spacing

THIS IS A C.A.D. GENERATED DRAWING DO NOT MAKE MANUAL REVISIONS TO MASTER.