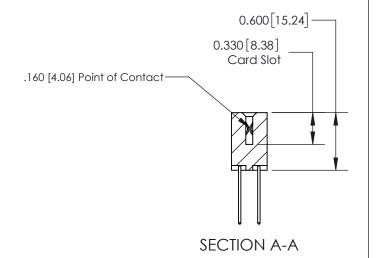

837 ENG MASTER

ACAD REFERENCE NO.

**See Accompanying Page for:** 

**Contact Bend Details** 

ISSUE NUMBER

ORIGINAL

1

| 837/887 Series High Temp Card Edge Connector<br>Contact Bend Detail |                                                                                                                                    | ACAD REFERENCE NO. | 837 ENG          | 3 MASTER      |
|---------------------------------------------------------------------|------------------------------------------------------------------------------------------------------------------------------------|--------------------|------------------|---------------|
|                                                                     |                                                                                                                                    | DRAWN: J.LEE       | DATE: OCT. 06/09 |               |
|                                                                     |                                                                                                                                    | CHECKED:           | DATE:            |               |
| EDAC INC                                                            | THESE DRAWINGS AND SPECIFICATIONS ARE THE PROPERTY OF EDAC INC.,AND SHALL NOT BE REPRODUCED,OR COPIED OR USED AS THE BASIS FOR THE | SCALE: NTS         | SHEET            | 2 <b>OF</b> 2 |
| TORONTO, ONTARIO CANADA                                             |                                                                                                                                    | DRAWING NUMBER     |                  | ISSUE         |
| YOUR CONNECTION TO QUALITY & SERVICE                                | MANUFACTURE OR SALE OF APPARATUS WITHOUT WRITTEN PERMISSION.                                                                       | 837 Assembly       |                  | 1             |