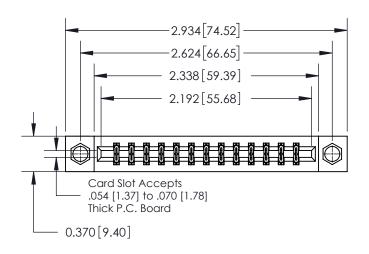

**Mounting Option** 

08-#4-40 Unified Threaded Inserts

## **Contact Detail**

540-Wire Wrap .025 Sq.(0.64 Sq.) - Tail LG=.560(14.22) .156 [3.96] Contact Spacing x .200 [5.08] Row Spacing

THIS IS A C.A.D. GENERATED DRAWING DO NOT MAKE MANUAL REVISIONS TO MASTER.