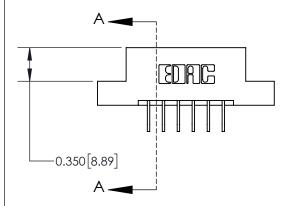

ISSUE NUMBER

ORIGINAL

1

|                              | 0.600[15.24] —<br>0.330[8.38]<br>Card Slot |
|------------------------------|--------------------------------------------|
| .160 [4.06] Point of Contact |                                            |
|                              |                                            |
|                              | SECTION A-A                                |