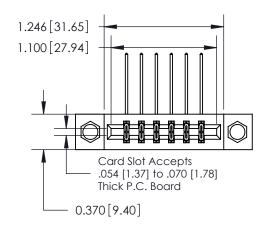

| 837/887 Series High Temp Card Edge Connector |
|----------------------------------------------|
| Part Number: 837-012-558-207                 |

YOUR CONNECTION TO QUALITY & SERVICE

**EDAC INC** TORONTO, ONTARIO CANADA