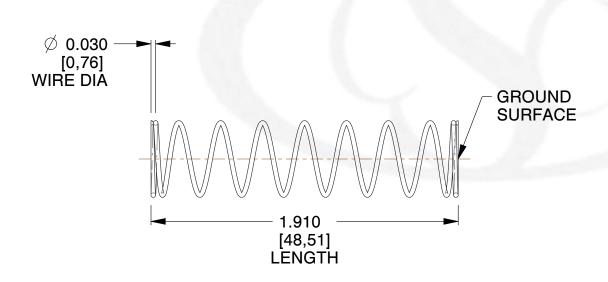

## **NOTES:**

Material : Stainless Steel
 Finish : Glod Irridite

3. Ends: Closed and Ground

4. Total Coils: 10.000

5. Sugg. Max. Deflection: 0.670 (in)6. Sugg. Max. Load: 2.300 (lbs)

7. All Drawing Dimensions are in Inches [mm]