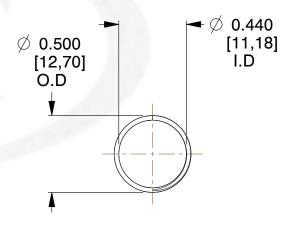

## **NOTES:**

Material : Stainless Steel
 Finish : Glod Irridite

3. Ends: Closed and Ground

4. Total Coils: 10.000

5. Sugg. Max. Deflection: 0.670 (in)6. Sugg. Max. Load: 2.300 (lbs)

7. All Drawing Dimensions are in Inches [mm]