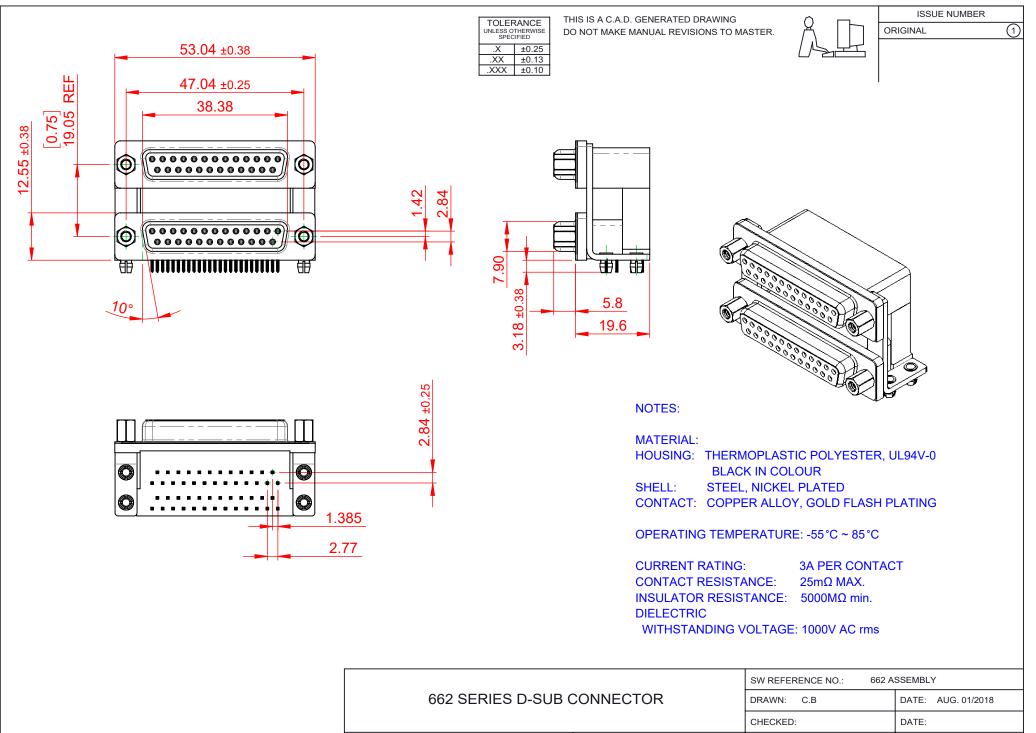

THIS SERIES FULLY CONFORMS TO THE EUROPEAN UNION DIRECTIVES 2011/65/EU FOR RoHS COMPLIANCY.

| 662 SERIES D-SUB (                     | DRAWN: C.B                                                                                                                                                                                                     | DATE: AUG. 01/20             | 018        |       |
|----------------------------------------|----------------------------------------------------------------------------------------------------------------------------------------------------------------------------------------------------------------|------------------------------|------------|-------|
|                                        |                                                                                                                                                                                                                |                              | DATE:      |       |
| EDAC INC<br>TORONTO, ONTARIO<br>CANADA | THESE DRAWINGS AND SPECIFICATIONS<br>ARE THE PROPERTY OF EDAC INC.,AND<br>SHALL NOT BE REPRODUCED,OR COPIED<br>OR USED AS THE BASIS FOR THE<br>MANUFACTURE OR SALE OF APPARATUS<br>WITHOUT WRITTEN PERMISSION. | SCALE: (IN C.A.D. 1:1)       | SHEET 1 OF | 1     |
|                                        |                                                                                                                                                                                                                | DRAWING NUMBER: 662-025-     | 264-046    | ISSUE |
| YOUR CONNECTION TO QUALITY & SERVICE   |                                                                                                                                                                                                                | PART NUMBER: 662-025-264-046 |            | 1     |