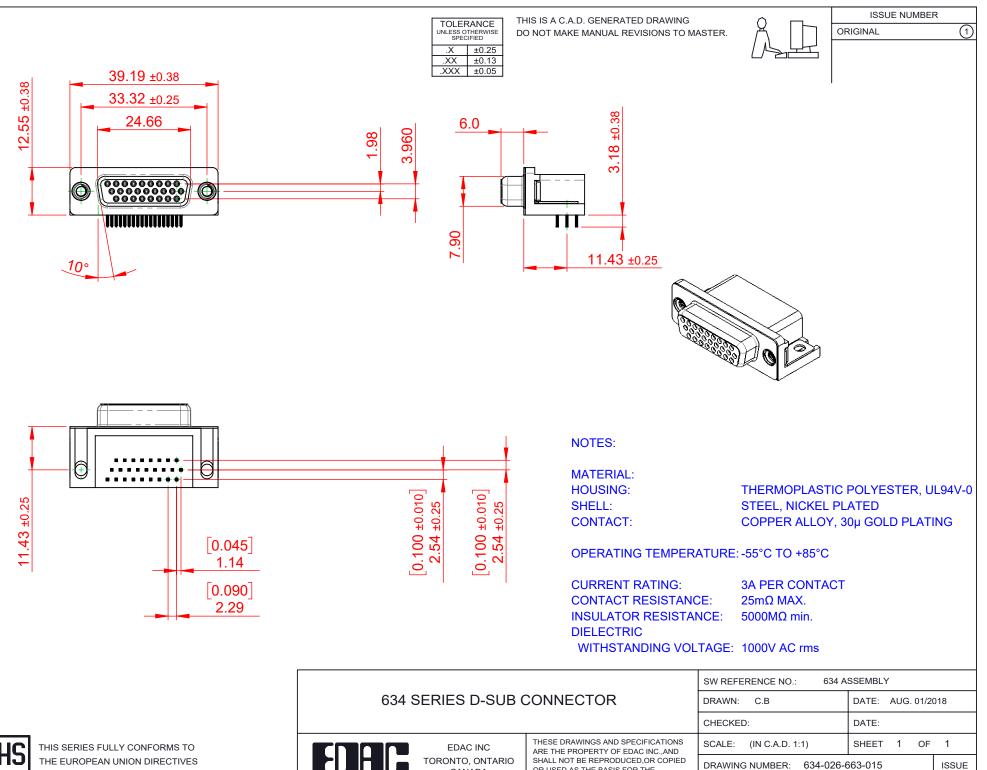

THE EUROPEAN UNION DIRECTIVES 2011/65/EU FOR RoHS COMPLIANCY. COMPLIANT

|                                      |                            |                                                                                                                                               | CHECKED:                        |           | DATE:  |
|--------------------------------------|----------------------------|-----------------------------------------------------------------------------------------------------------------------------------------------|---------------------------------|-----------|--------|
|                                      | EDAC INC                   | THESE DRAWINGS AND SPECIFICATIONS<br>ARE THE PROPERTY OF EDAC INC., AND<br>SHALL NOT BE REPRODUCED, OR COPIED<br>OR USED AS THE BASIS FOR THE | SCALE: (IN C.A.D. 1             | :1)       | SHEET  |
|                                      | TORONTO, ONTARIO<br>CANADA |                                                                                                                                               | DRAWING NUMBER: 634-026-663-015 |           | 63-015 |
| YOUR CONNECTION TO QUALITY & SERVICE |                            | MANUFACTURE OR SALE OF APPARATUS<br>WITHOUT WRITTEN PERMISSION.                                                                               | PART NUMBER:                    | 634-026-6 | 63-015 |