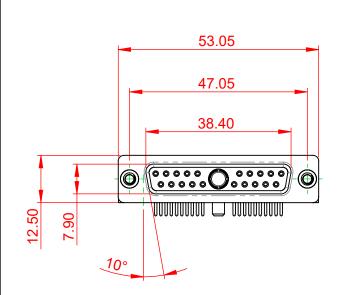

**INSULATOR RESISTANCE:** DIELECTRIC WITHSTANDING VOLTAGE:

| COMBINATION D-SUB                                                                                               |                                                                      | SW REFERENCE NO.: 630 COMBO ASSEMBLY |                   |       |
|-----------------------------------------------------------------------------------------------------------------|----------------------------------------------------------------------|--------------------------------------|-------------------|-------|
|                                                                                                                 |                                                                      | DRAWN: C.B                           | DATE: JAN. 01/201 | 9     |
|                                                                                                                 |                                                                      | CHECKED:                             | DATE:             |       |
| EDAC INC<br>ARE THE PROPERTY OF EDAC INC.,AN<br>SHALL NOT BE REPRODUCED, OR COF<br>OR USED AS THE BASIS FOR THE | THESE DRAWINGS AND SPECIFICATIONS<br>ARE THE PROPERTY OF EDAC INCAND | SCALE: (IN C.A.D. 1:1)               | SHEET 1 OF        | 2     |
|                                                                                                                 |                                                                      | DRAWING NUMBER: 630-21W1240-3N4 IS   |                   | ISSUE |
|                                                                                                                 | MANUFACTURE OR SALE OF APPARATUS WITHOUT WRITTEN PERMISSION.         | PART NUMBER: 630-21W                 | 1240-3N4          | 1     |