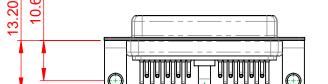

**INSULATOR RESISTANCE:** DIELECTRIC WITHSTANDING VOLTAGE:

| COMBINATION D-SUB                                                                                               |                                                                      | SW REFERENCE NO.: 630 COMBO ASSEMBLY |                   |       |
|-----------------------------------------------------------------------------------------------------------------|----------------------------------------------------------------------|--------------------------------------|-------------------|-------|
|                                                                                                                 |                                                                      | DRAWN: C.B                           | DATE: JAN. 01/201 | 9     |
|                                                                                                                 |                                                                      | CHECKED:                             | DATE:             |       |
| EDAC INC<br>ARE THE PROPERTY OF EDAC INC.,AN<br>SHALL NOT BE REPRODUCED, OR COF<br>OR USED AS THE BASIS FOR THE | THESE DRAWINGS AND SPECIFICATIONS<br>ARE THE PROPERTY OF EDAC INCAND | SCALE: (IN C.A.D. 1:1)               | SHEET 1 OF        | 2     |
|                                                                                                                 |                                                                      | DRAWING NUMBER: 630-21W1240-3N4 IS   |                   | ISSUE |
|                                                                                                                 | MANUFACTURE OR SALE OF APPARATUS WITHOUT WRITTEN PERMISSION.         | PART NUMBER: 630-21W                 | 1240-3N4          | 1     |