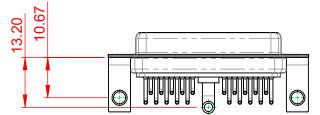

**INSULATOR RESISTANCE:** DIELECTRIC WITHSTANDING VOLTAGE:

| COMBINATION D-SUB                                                                                               |                                                                      | SW REFERENCE NO.: 630 COMBO ASSEMBLY |                   |       |
|-----------------------------------------------------------------------------------------------------------------|----------------------------------------------------------------------|--------------------------------------|-------------------|-------|
|                                                                                                                 |                                                                      | DRAWN: C.B                           | DATE: JAN. 01/201 | 9     |
|                                                                                                                 |                                                                      | CHECKED:                             | DATE:             |       |
| EDAC INC<br>ARE THE PROPERTY OF EDAC INC.,AN<br>SHALL NOT BE REPRODUCED, OR COF<br>OR USED AS THE BASIS FOR THE | THESE DRAWINGS AND SPECIFICATIONS<br>ARE THE PROPERTY OF EDAC INCAND | SCALE: (IN C.A.D. 1:1)               | SHEET 1 OF        | 2     |
|                                                                                                                 |                                                                      | DRAWING NUMBER: 630-21W1240-3N4 IS   |                   | ISSUE |
|                                                                                                                 | MANUFACTURE OR SALE OF APPARATUS WITHOUT WRITTEN PERMISSION.         | PART NUMBER: 630-21W                 | 1240-3N4          | 1     |