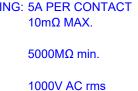

.XX ±0.13

.XXX ±0.05

PLASTIC POLYESTER, UL94V-0 **IICKEL PLATED** ALLOY, GOLD FLASH PLATED

| NG TEMPERATURE: | -55° |
|-----------------|------|
|-----------------|------|

POWER/CO-AX CONTACT RATING: 30A (CURRENT) (IF PRESENT) SIGNAL CONTACT CURRENT RATING: 5A PER CONTACT SIGNAL CONTACT RESISTANCE:  $10m\Omega$  MAX.