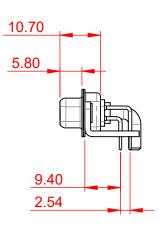

.XX ±0.13

.XXX ±0.05

PLASTIC POLYESTER, UL94V-0 **IICKEL PLATED** ALLOY, GOLD FLASH PLATED

| NG TEMPERATURE: | -55° |
|-----------------|------|
|-----------------|------|

POWER/CO-AX CONTACT RATING: 30A (CURRENT) (IF PRESENT) SIGNAL CONTACT CURRENT RATING: 5A PER CONTACT SIGNAL CONTACT RESISTANCE:  $10m\Omega$  MAX.