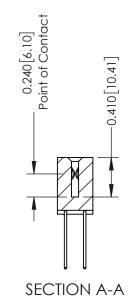

## **Contact Detail**

540-Wire Wrap .025 Sq.(0.64 Sq.) - Tail LG=.570(14.48) .100 [2.54] Contact Spacing x .200 [5.08] Row Spacing

THIS IS A C.A.D. GENERATED DRAWING

ISSUE NUMBER

ORIGINAL

342 ENG MASTER

DATE: OCT. 06/09