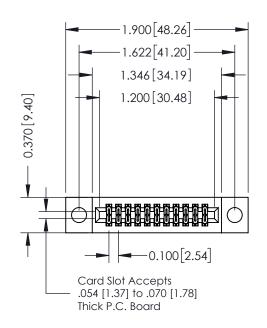

SHEET 1 OF 3

ACAD REFERENCE NO.

| 542 / 572 Card Lago Corricción |                  |                                                                   |                |  |  |
|--------------------------------|------------------|-------------------------------------------------------------------|----------------|--|--|
|                                | O .              |                                                                   | DRAWN: J.LEE   |  |  |
| ran number.                    | 392-022-540-2    | 04                                                                | CHECKED:       |  |  |
|                                |                  | THESE DRAWINGS AND SPECIFICATIONS ARE THE PROPERTY OF EDAC INCAND | SCALE: NTS     |  |  |
|                                | TORONTO, ONTARIO | SHALL NOT BE REPRODUCED,OR COPIED OR USED AS THE BASIS FOR THE    | DRAWING NUMBER |  |  |
| OUR CONNECTION TO              | 071111071        | MANUFACTURE OR SALE OF APPARATUS WITHOUT WRITTEN PERMISSION.      | 342 Assembly   |  |  |

342 / 392 Card Edge Connector

THIS IS A C.A.D. GENERATED DRAWING DO NOT MAKE MANUAL REVISIONS TO MASTER. ISSUE NUMBER

ORIGINAL

1

| 342 / 392 Series Card Edge Connector<br>Contact Bend Detail |                                                                                                                                                                                                 |          | ACAD REFERENCE NO. 342 ENG MASTER |                  |        |  |
|-------------------------------------------------------------|-------------------------------------------------------------------------------------------------------------------------------------------------------------------------------------------------|----------|-----------------------------------|------------------|--------|--|
|                                                             |                                                                                                                                                                                                 |          | J.LEE                             | DATE: OCT. 06/09 |        |  |
| Confider bend beldii                                        |                                                                                                                                                                                                 | CHECKED: |                                   | DATE:            |        |  |
| TORONTO, ONTARIO                                            | THESE DRAWINGS AND SPECIFICATIONS ARE THE PROPERTY OF EDAC INC.,AND SHALL NOT BE REPRODUCED,OR COPIED OR USED AS THE BASIS FOR THE MANUFACTURE OR SALE OF APPARATUS WITHOUT WRITTEN PERMISSION. | SCALE:   | NTS                               | SHEET :          | 2 OF 3 |  |
|                                                             |                                                                                                                                                                                                 | DRAWING  | NUMBER                            |                  | ISSUE  |  |
| YOUR CONNECTION TO QUALITY & SERVICE                        |                                                                                                                                                                                                 | 3        | 42 Assembly                       |                  | 1      |  |