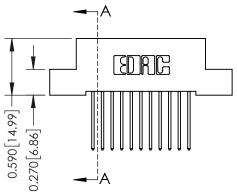

## **Mounting Option**

04-.156 (3.96) Dia. Mounting Holes

THIS IS A C.A.D. GENERATED DRAWING DO NOT MAKE MANUAL REVISIONS TO MASTER

ISSUE NUMBER

ORIGINAL

1

| 342 / 392 Card Edge Conne            | ACAD REFERENCE NO. 342 ENG MASTER                                                                                                                                                               |                         |         |        |  |
|--------------------------------------|-------------------------------------------------------------------------------------------------------------------------------------------------------------------------------------------------|-------------------------|---------|--------|--|
| Mounting Options                     | DRAWN: J.LEE                                                                                                                                                                                    | DATE: <b>OCT. 06/09</b> |         |        |  |
| Moorning Ophons                      |                                                                                                                                                                                                 | CHECKED:                | DATE:   |        |  |
|                                      | THESE DRAWINGS AND SPECIFICATIONS ARE THE PROPERTY OF EDAC INC.,AND SHALL NOT BE REPRODUCED,OR COPIED OR USED AS THE BASIS FOR THE MANUFACTURE OR SALE OF APPARATUS WITHOUT WRITTEN PERMISSION. | SCALE: NTS              | SHEET : | 3 OF 3 |  |
|                                      |                                                                                                                                                                                                 | DRAWING NUMBER          | •       | ISSUE  |  |
| YOUR CONNECTION TO QUALITY & SERVICE |                                                                                                                                                                                                 | 342 Assembly            |         | 1      |  |