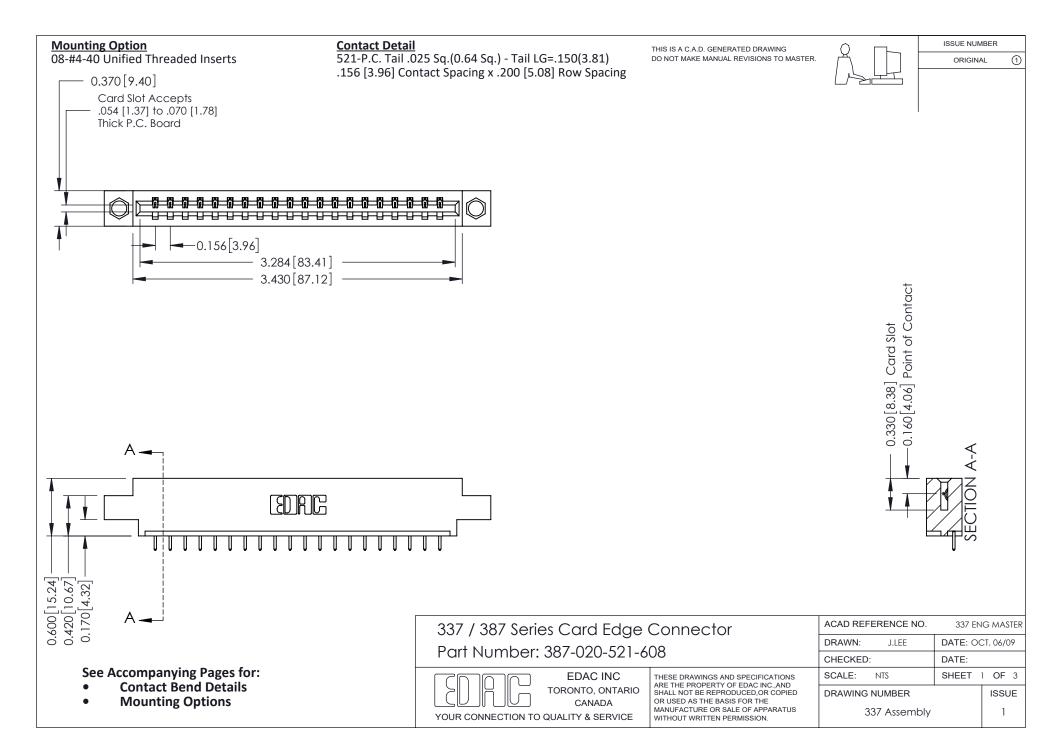

ISSUE NUMBER

ORIGINAL

1

| 337 / 387 Series Card Edge Connector<br>Contact Bend Detail           |                                                                                                                                                                                                  | ACAD REFERENCE NO. 337 E |                  | G MASTER      |
|-----------------------------------------------------------------------|--------------------------------------------------------------------------------------------------------------------------------------------------------------------------------------------------|--------------------------|------------------|---------------|
|                                                                       |                                                                                                                                                                                                  | DRAWN: J.LEE             | DATE: OCT. 06/09 |               |
|                                                                       |                                                                                                                                                                                                  | CHECKED: DATE:           |                  |               |
| EDAC INC TORONTO, ONTARIO CANADA YOUR CONNECTION TO QUALITY & SERVICE | THESE DRAWINGS AND SPECIFICATIONS ARE THE PROPERTY OF EDAC INC.,AND SHALL NOT BE REPRODUCED, OR COPIED OR USED AS THE BASIS FOR THE MANUFACTURE OR SALE OF APPARATUS WITHOUT WRITTEN PERMISSION. | SCALE: NTS               | SHEET            | 2 <b>OF</b> 3 |
|                                                                       |                                                                                                                                                                                                  | DRAWING NUMBER           |                  | ISSUE         |
|                                                                       |                                                                                                                                                                                                  | 337 Assembly             |                  | 1             |