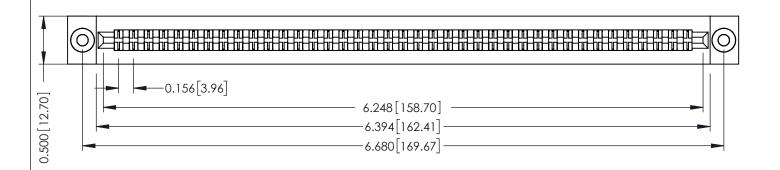

**Mounting Option** .116 (2.95) I.D. Floating Eyelets **Contact Detail** 

Extender Board Bend (Code 400 Contacts) .156 [3.96] Contact Spacing x .200 [5.08] Row Spacing

THIS IS A C.A.D. GENERATED DRAWING DO NOT MAKE MANUAL REVISIONS TO MASTER.

ORIGINAL

**SECTION A-A** 

**See Accompanying Pages for:** 

- **Contact Bend Details**
- **Mounting Options**

307 / 357 Card Edge Connector Part Number: 357-078-455-203

**EDAC INC** TORONTO, ONTARIO CANADA

THESE DRAWINGS AND SPECIFICATIONS ARE THE PROPERTY OF EDAC INC.,AND SHALL NOT BE REPRODUCED, OR COPIED OR USED AS THE BASIS FOR THE MANUFACTURE OR SALE OF APPARATUS WITHOUT WRITTEN PERMISSION.

| ACAD REFERENCE NO. | 307 ENG MASTER   |
|--------------------|------------------|
| DRAWN: J.LEE       | DATE: AUG. 11/09 |
| CHECKED:           | DATE:            |
| SCALE: NTS         | SHEET 1 OF 3     |
| DRAWING NUMBER     | ISSUE            |
| 307 Assembly       | 1                |