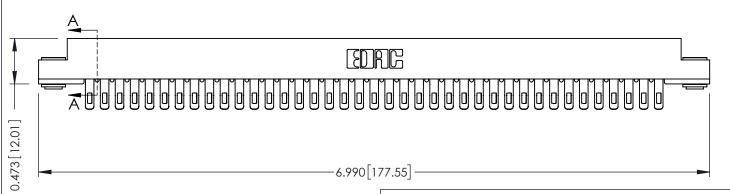

**Mounting Option** .116 (2.95) I.D. Floating Eyelets **Contact Detail** 

Extender Board Bend (Code 400 Contacts) .156 [3.96] Contact Spacing x .200 [5.08] Row Spacing

THIS IS A C.A.D. GENERATED DRAWING DO NOT MAKE MANUAL REVISIONS TO MASTER.

ORIGINAL

**SECTION A-A** 

**See Accompanying Pages for:** 

- **Contact Bend Details**
- **Mounting Options**

307 / 357 Card Edge Connector Part Number: 357-078-455-203

**EDAC INC** TORONTO, ONTARIO CANADA

THESE DRAWINGS AND SPECIFICATIONS ARE THE PROPERTY OF EDAC INC.,AND SHALL NOT BE REPRODUCED, OR COPIED OR USED AS THE BASIS FOR THE MANUFACTURE OR SALE OF APPARATUS WITHOUT WRITTEN PERMISSION.

| ACAD REFERENCE NO. | 307 ENG MASTER   |
|--------------------|------------------|
| DRAWN: J.LEE       | DATE: AUG. 11/09 |
| CHECKED:           | DATE:            |
| SCALE: NTS         | SHEET 1 OF 3     |
| DRAWING NUMBER     | ISSUE            |
| 307 Assembly       | 1                |