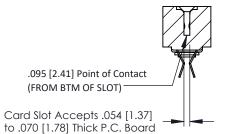

**Mounting Option** .116 (2.95) I.D. Floating Eyelets **Contact Detail** 

Extender Board Bend (Code 400 Contacts) .156 [3.96] Contact Spacing x .200 [5.08] Row Spacing

THIS IS A C.A.D. GENERATED DRAWING DO NOT MAKE MANUAL REVISIONS TO MASTER.

ORIGINAL

**SECTION A-A** 

**See Accompanying Pages for:** 

- **Contact Bend Details**
- **Mounting Options**

307 / 357 Card Edge Connector Part Number: 357-078-455-203

**EDAC INC** TORONTO, ONTARIO CANADA

THESE DRAWINGS AND SPECIFICATIONS ARE THE PROPERTY OF EDAC INC.,AND SHALL NOT BE REPRODUCED, OR COPIED OR USED AS THE BASIS FOR THE MANUFACTURE OR SALE OF APPARATUS WITHOUT WRITTEN PERMISSION.

| ACAD REFERENCE NO. | 307 ENG MASTER   |
|--------------------|------------------|
| DRAWN: J.LEE       | DATE: AUG. 11/09 |
| CHECKED:           | DATE:            |
| SCALE: NTS         | SHEET 1 OF 3     |
| DRAWING NUMBER     | ISSUE            |
| 307 Assembly       | 1                |